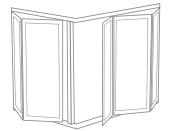

### Step 1 – Order

Choose your bi-fold door size and colour and place the order on Costco.co.uk. Our package comes with survey and installation, so once you checkout; Origin will assign a Certified Trade Partner who will contact you within 48 hours to arrange a date for survey.