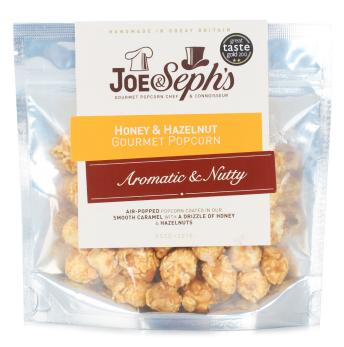

tes: Harina de Trigo, Azúcar, Mantequilla (12%) (Leche), Aceite de Palma / Colza, Huevo, Zumo de Limón Concentrado (3%), Limones (2%), Levadura (Disódico Difosfato, Bicarbonato de Sodio), Aceite de Limón, Sal, Sabor Natural. No antas para gente alórgica a frutos cocos





Ingredients: Sugar, Glucose Syrup, Full Fat Condensed Milk, Palm Oil, Clotted Cream (Milk)(2%), Butter (Milk), Salt.

For allergens, see ingredients in **Bold.** May also contain **nuts** and **peanuts**.

Nutritional Values per 100g: Energy: 1839kJ /446kcal, Fat: 13.0g, Of which Saturates: 6.6g, Carbohydrates: 81.7g Of which Sugars: 68.6g, Protein: 1.0g, Salt :

Batch code: 3363Best Before: 16/05/2020Radfords Fine Fudge, The Sugar Mill, TA14 6QE



## VH Code 007389 Joe and Sephs Caramel Honey and HazeInut Popcorn 32g





#### VH Code 1014132

### Gold Crown Mini Chocolate Cake with Milk and White Chocolate Chips



1014132 HAYW041 Mini Chocolate Cake Topped with Milk & White Chocolate

INOREDIENTS: Sugar (15%), Liquid whole EGG, Margarine (Vegetable Oil (Paim, Rapesed), Water, Saft, Natural Flavour), Fortried WHEAT Flour (WHEAT Flour, Calcium Carbon ete, Iron, Niacin and Thiamine), Glucose Syrup (from WHEAT) (contains Preservative: SULPHUR DIOXIDE), Dark Chocolate (8%)(sugar, cocoa mass, cocoa butter, emulsifier (SoYA LE GITHIN), natural vanilla flavouring), Humeciant: Vegetable Glycenne, Cocoa Powder, Cocoa Beans, Acidity regulator: potastium carbon ate), Chocolate icing (augar, vegetable oil (paim, rapeseed), glucose syrup (preservative: SULPHUR DIOXIDE), cocoa powder, water, emulsifier (SoYA LE GITH