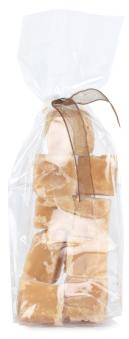

Ingredients: Sugar, Glucose Syrup, Full Fat Condensed Milk, Palm Oil, Clotted Cream (Milk)(2%), Butter (Milk), Salt.

For allergens, see ingredients in **Bold.** May also contain **nuts** and **peanuts**.

Nutritional Values per 100g: Energy: 1839kJ /446kcal, Fat: 13.0g, Of which Saturates: 6.6g, Carbohydrates: 81.7g Of which Sugars: 68.6g, Protein: 1.0g, Salt :

Batch code: 3363Best Before: 16/05/2020Radfords Fine Fudge, The Sugar Mill, TA14 6QE