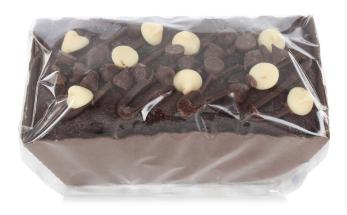

### Gold Crown Mini Chocolate Cake with Milk and White Chocolate Chips

1014132 HAYW041 Mini Chocolate Cake Topped with Milk & White Chocolate

INOREDIENTS: Sugar (15%), Liquid whole EGG, Margarine (Vegetable Oil (Paim, Rapesed), Water, Saft, Natural Flavour), Fortried WHEAT Flour (WHEAT Flour, Calcium Carbon ete, Iron, Niacin and Thiamine), Glucose Syrup (from WHEAT) (contains Preservative: SULPHUR DIOXIDE), Dark Chocolate (8%)(sugar, cocoa mass, cocoa butter, emulsifier (SoYA LE GITHIN), natural vanilla flavouring), Humeciant: Vegetable Glycenne, Cocoa Powder, Cocoa Beans, Acidity regulator: potastium carbon ate), Chocolate icing (augar, vegetable oil (paim, rapeseed), glucose syrup (preservative: SULPHUR DIOXIDE), cocoa powder, water, emulsifier (SoYA LE GITHIN), natural vanilla flavouring), Humeciant: Vegetable, cocoa powder, water, emulsifier: mono- and digiycendes of fctty acids, SOYA LE GITHIN, salt, preservative: potassium sorbate, natural flavouring), White chocolate (3%) (sugar, cocoa butter, whole MILK powder, emulsifier: SOYA LE GITHIN, natural vanilla flavouring), MLK Chocolate (3%)(Sugar, Whole MILK Powder, Cocoa butter, Cocoa mess, Whey powder (MELK), Skimmed MILK Powder, Emulsifier: SOYA LEGITHIN, Natural Vanilla Flavouring), Water, Preservative: Potassium Sorbate, Raising agents: E450, E500