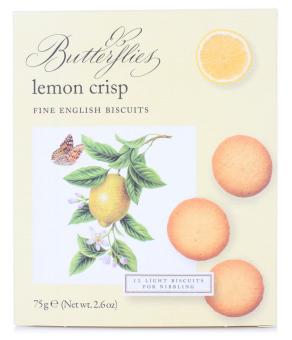

## VH Code 10009354 Butterflies Lemon Crisp Fine English Biscuits 75g

|                | NUTRITIONAL INFORMATION                                                                                                                                                                                                                                                           | per 100g            |
|----------------|-----------------------------------------------------------------------------------------------------------------------------------------------------------------------------------------------------------------------------------------------------------------------------------|---------------------|
| ו:             | <b>Energy</b> / Énergie / Valor Energético / Energie / Energia / / Energi / Energie                                                                                                                                                                                               | 2105 kJ<br>502 kcal |
| -              | Fat / Graisses / Grasas / Fett / Grassi / Fedt / Vet<br>(of which) saturates / (dont) acides gras saturés /<br>(de las cuales) ácidos grasos saturados / (davon)<br>gesättigte fettsäuren / (di cui) acida grassi saturi /<br>(heraf) mættede fedtsyrer / (waaronder) gesatureerd | 21.3 g<br>10.9 g    |
|                | Carbohydrates / Glucides / Hidratos de carbono / Kohlenhydrate<br>/ Carboidrati / Kulhydrat / Koolhydraten<br>(of which) sugars / (dont) sucres / (de los cuales) azúcares / (davon<br>zucker / (di cui) zuccheri / (heraf) sukkerarter / (waaronder) suikers                     | 72.0 g<br>)         |
| ,              | Protein / Protéines / Proteínas / Eiweiß / Proteine<br>/ Protein / Proteïne<br>Salt / Sel / Sal / Salz / Sale / Salt / Zout                                                                                                                                                       | 5.0 g<br>0.9 g      |
| rro<br>ne<br>, | OUR PALM OIL IS FROM SUSTAINABLE SOURCES<br>PACKAGED IN A PROTECTIVE ATMOSPHERE<br>ONCE OPENED STORE IN AN AIRTIGHT CONTAINER<br>$75g \oplus (Netwt. 2.6 oz)$                                                                                                                     |                     |

**LEMON CRISP** Ingredients: **Wheat** Flour, Sugar, Butter (12%) (**Milk**), Palm / Rapeseed Oil, **Egg**, Lemon Juice Concentrate (3%), Lemons (2%), Raising Agents (Disodium Diphosphate, Sodium Bicarbonate), Lemon Oil, Salt, Natural Flavouring. **Not suitable for nut allergy sufferers.** Best before end: See base.