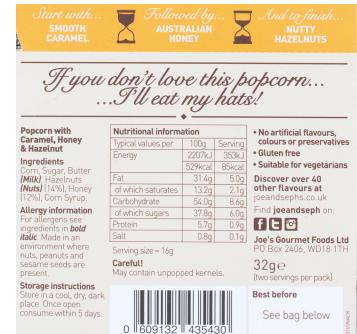

s: Harina de Trigo, Azúcar, Mantequilla (12%) (Leche), Aceite de Palma / Colza, Huevo, Zumo de Limón Concentrado (3%), Limones (2%), Levadura (Disódico Difosfato, Bicarbonato de Sodio), Aceite de Limón, Sal, Sabor Natural. No antas para gente alórgica a frutos cocos





Ingredients: Sugar, Glucose Syrup, Full Fat Condensed Milk, Palm Oil, Clotted Cream (Milk)(2%), Butter (Milk), Salt.

For allergens, see ingredients in **Bold.** May also contain **nuts** and **peanuts**.

Nutritional Values per 100g: Energy: 1839kJ /446kcal, Fat: 13.0g, Of which Saturates: 6.6g, Carbohydrates: 81.7g Of which Sugars: 68.6g, Protein: 1.0g, Salt :

Batch code: 3363Best Before: 16/05/2020Radfords Fine Fudge, The Sugar Mill, TA14 6QE



## VH Code 007389 Joe and Sephs Caramel Honey and HazeInut Popcorn 32g





#### VH Code 1014132

### Gold Crown Mini Chocolate Cake with Milk and White Chocolate Chips



1014132 HAYW041 Mini Chocolate Cake Topped with Milk & White Chocolate

INOREDIENTS: Sugar (15%), Liquid whole EGG, Margarine (Vegetable Oil (Paim, Rapesed), Water, Saft, Natural Flavour), Fortried WHEAT Flour (WHEAT Flour, Calcium Carbon ete, Iron, Niacin and Thiamine), Glucose Syrup (from WHEAT) (contains Preservative: SULPHUR DIOXIDE), Dark Chocolate (8%)(sugar, cocoa mass, cocoa butter, emulsifier (SoYA LE GITHIN), natural vanilla flavouring), Humeciant: Vegetable Glycenne, Cocoa Powder, Cocoa Beans, Acidity regulator: potastium carbon ate), Chocolate icing (augar, vegetable oil (paim, rapeseed), glucose syrup (preservative: SULPHUR DIOXIDE), cocoa powder, water, emulsifier (SoYA LE GITHIN