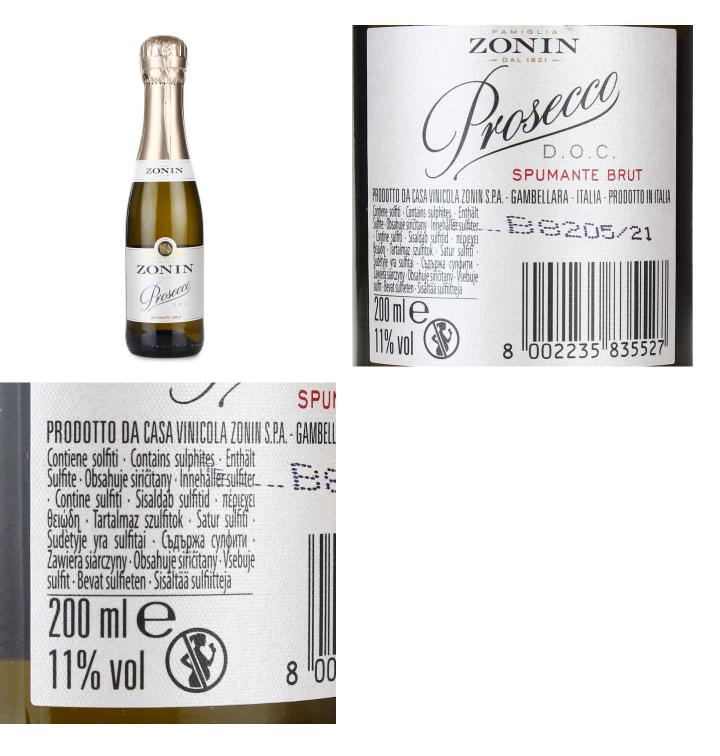

ARBOHYDRATE 50.7g SUGARS 30.6g PROTEIN 5.5g SALT 0.42g

| For allergens including cereals containing gluten see<br>ingredients in <b>bold</b> print. May contain traces of <b>nuts</b> .<br>Store in a cool dry place. Once opened consume | Best Before:<br>Batch:  | 28.02.2020<br>26719 |
|----------------------------------------------------------------------------------------------------------------------------------------------------------------------------------|-------------------------|---------------------|
| within 3 days.                                                                                                                                                                   | Gold Crown Bakenes Ltd. | Hull, HU7 OYF       |

# VH Code 006790 Zonin Prosecco DOC Spumante Brut 20cl