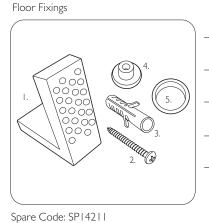

ı. 2x Nylon Floor Bracket

2. 4x Stainless Steel Screws

3. 2x Nylon Screw Plugs

4. 2x Nylon Screw Collars

5. 2x Nylon Collars Caps (Metalic Finish)

**DIMENSIONS** 

DIAGRAMS NOT TO SCALE | ALL DIMENSIONS IN MM TOLERANCE OF  $\pm$  5MM ALL PRODUCTS CONFORM TO BRITISH STANDARDS