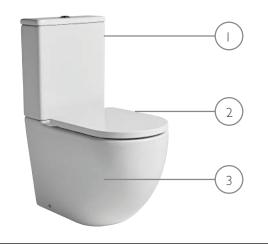

## **TECHNICAL DATA SHEET**

Oulton Close Coupled Fully Enclosed WC - CT I 509

| NO. | Description               | Fixings included | Gross Weight |
|-----|---------------------------|------------------|--------------|
| 1   | Close Coupled Cistern     | YES              | 14.3KG       |
| 2   | Soft Close Toilet Seat    | YES              | 2KG          |
| 3   | Rimless Fully Enclosed WC | YES              | 31KG         |