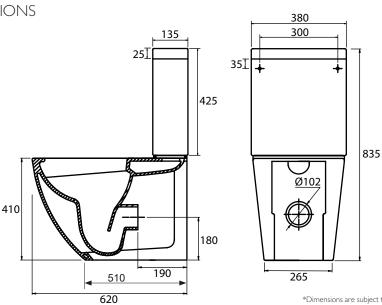

\*Dimensions are subject to change, customers are advised to measure actual product before commencing installation.

\*\*Fixing point dimensions are for guidance only. The positions of fixings must be checked when product is received.

A - No

Q - Rim type?

A - Rimless.

| Key Dimensions Descriptions         | Key Dimensions (mm) |
|-------------------------------------|---------------------|
| Front to Back Footprint             | 510mm               |
| Left to Right Footprint             | 265mm               |
| Bowl Front to Back                  | 325mm               |
| Bowl Left to Right                  | 255mm               |
| Pan Height (+Cistern)               | 410mm (835mm)       |
| Pan Overall Front to Back           | 620mm               |
| Centre Waste Outlet to Floor        | 180mm               |
| Width of Void                       | 170mm               |
| Is there a Ceramic Brace Bar        | No                  |
| Distance from Spigot to back of Pan | 190mm               |