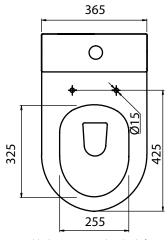

A - No

Q - Rim type?

A - Rimless.

| Key Dimensions Descriptions         | Key Dimensions (mm) |
|-------------------------------------|---------------------|
| Front to Back Footprint             | 510mm               |
| Left to Right Footprint             | 265mm               |
| Bowl Front to Back                  | 325mm               |
| Bowl Left to Right                  | 255mm               |
| Pan Height (+Cistern)               | 410mm (835mm)       |
| Pan Overall Front to Back           | 620mm               |
| Centre Waste Outlet to Floor        | 180mm               |
| Width of Void                       | 170mm               |
| Is there a Ceramic Brace Bar        | No                  |
| Distance from Spigot to back of Pan | 190mm               |