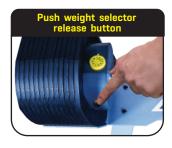

MX80 replaces 13 x fixed Barbells and 13 x fixed EZ-Curl Bars with a compact, convenient and smart system. With either MX80 Bar cradled in the rack, you can simply select weight from 20 - 80lbs (9.1 - 36.3kg) at the turn of a dial.

You securely lock the selected weight into place by pressing the selector dial down into the housing. MX80 Rapid Change Bar System is safe, convenient, accurate, space-efficient and great looking.

The perfect addition to any home fitness area, it pairs with the MX55 Dumbbell System to deliver a total free-weight package.