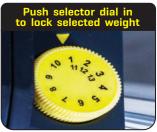

You securely lock the selected weight into place by pressing the selector dial down into the housing. MX80 Rapid Change Bar System is safe, convenient, accurate, space-efficient and great looking.

The perfect addition to any home fitness area, it pairs with the MX55 Dumbbell System to deliver a total free-weight package.