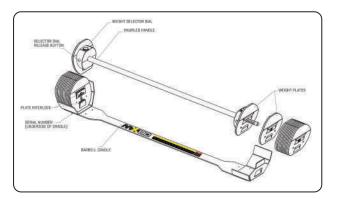

## **MARBELL SYSTEM**

MX80 Rapid Change Bar Systems feature our unique MX SELECT patented rack and pinion design; compact size, balanced, secure and accurate.

The MX80 Rapid Change Bar System includes a Straight Bar and EZ-Curl Bar, all included on it's sleek and compact rack. The MX80 twin bar rack (included) allows for rapid and easy changing between Straight and EZ-Curl Bars, both using the same nylon coated, machined steel weight plates.

MX80 replaces 13 x fixed Barbells and 13 x fixed EZ-Curl Bars with a compact, convenient and smart system. With either MX80 Bar cradled in the rack, you can simply select weight from 20 - 80lbs (9.1 - 36.3kg) at the turn of a dial.

You securely lock the selected weight into place by pressing the selector dial down into the housing. MX80 Rapid Change Bar System is safe, convenient, accurate, space-efficient and great looking.

The perfect addition to any home fitness area, it pairs with the MX55 Dumbbell System to deliver a total free-weight package.