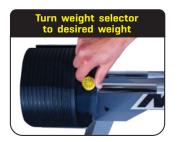

MX80 replaces 13 x fixed Barbells and 13 x fixed EZ-Curl Bars with a compact, convenient and smart system. With either MX80 Bar cradled in the rack, you can simply select weight from 20 - 80lbs (9.1 - 36.3kg) at the turn of a dial.