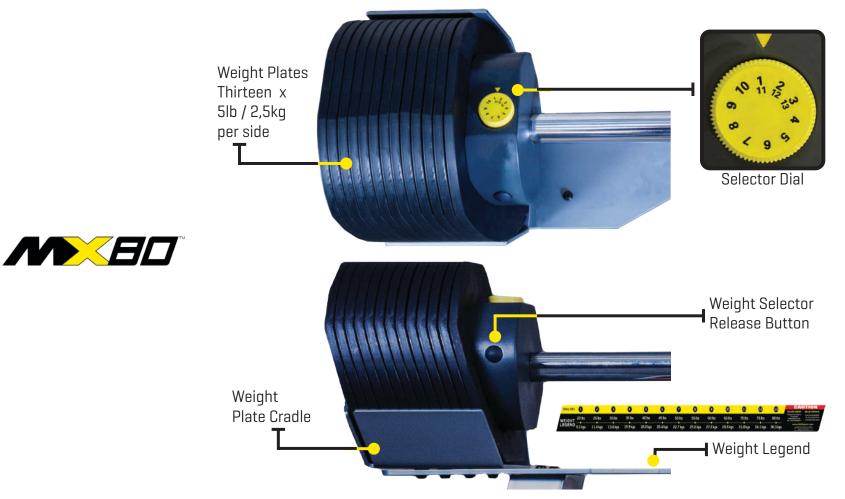

MX80 replaces 13 x fixed Barbells and 13 x fixed EZ-Curl Bars with a compact, convenient and smart system. With either MX80 Bar cradled in the rack, you can simply select weight from 20 - 80lbs (9.1 - 36.3kg) at the turn of a dial.

You securely lock the selected weight into place by pressing the selector dial down into the housing. MX80 Rapid Change Bar System is safe, convenient, accurate, space-efficient and great looking.

The perfect addition to any home fitness area, it pairs with the MX55 Dumbbell System to deliver a total free-weight package.