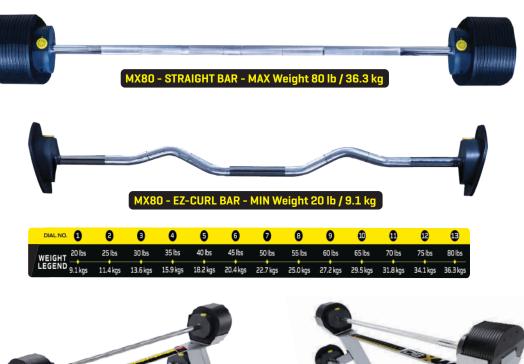

## **MARBELL SYSTEM**

MX80 Rapid Change Bar Systems feature our unique MX SELECT patented rack and pinion design; compact size, balanced, secure and accurate.

The MX80 Rapid Change Bar System includes a Straight Bar and EZ-Curl Bar, all included on it's sleek and compact rack. The MX80 twin bar rack (included) allows for rapid and easy changing between Straight and EZ-Curl Bars, both using the same nylon coated, machined steel weight plates.

MX80 replaces 13 x fixed Barbells and 13 x fixed EZ-Curl Bars with a compact, convenient and smart system. With either MX80 Bar cradled in the rack, you can simply select weight from 20 - 80lbs (9.1 - 36.3kg) at the turn of a dial.

You securely lock the selected weight into place by pressing the selector dial down into the housing. MX80 Rapid Change Bar System is safe, convenient, accurate, space-efficient and great looking.

The perfect addition to any home fitness area, it pairs with the MX55 Dumbbell System to deliver a total free-weight package.