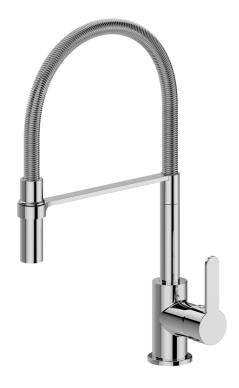

## METHVEN

## MATHESON FLEXI SINK MIXER

CONSTRUCTION: Brass

**CARTRIDGE/VALVE TYPE:** Ceramic Cartridge **SUPPLY:** Suitable for all plumbing systems

INLET CONNECTIONS: 1/2" BSP
WORKING PRESSURES: 0.3 - 5.0 bar

**OPERATION:** Tilt and Turn temperature and flow control

- $\cdot$  On trend design perfectly complements contemporary kitchens
- · Pull down nozzle is ideal for rinsing pots and pans
- $\cdot$  Lever handle is simple to use for  $\bar{\text{all}}$  the family tilt and turn temperature & flow control
- $\cdot$  Fitted with a ceramic cartridge for easy operation and longevity
- · Optimised to operate at 6 litres per minute in order to save water
- $\cdot$  Chrome plated finish with stainless steel tube
- $\cdot$  In full colour packaging