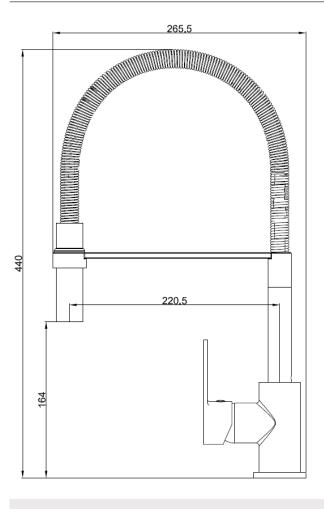

## METHVEN

## MATHESON FLEXI SINK MIXER

CONSTRUCTION: Brass

**CARTRIDGE/VALVE TYPE:** Ceramic Cartridge **SUPPLY:** Suitable for all plumbing systems

INLET CONNECTIONS: 1/2" BSP
WORKING PRESSURES: 0.3 - 5.0 bar

**OPERATION:** Tilt and Turn temperature and flow control

- $\cdot$  On trend design perfectly complements contemporary kitchens
- · Pull down nozzle is ideal for rinsing pots and pans
- $\cdot$  Lever handle is simple to use for  $\bar{\text{all}}$  the family tilt and turn temperature & flow control
- $\cdot$  Fitted with a ceramic cartridge for easy operation and longevity
- · Optimised to operate at 6 litres per minute in order to save water
- $\cdot$  Chrome plated finish with stainless steel tube
- $\cdot$  In full colour packaging