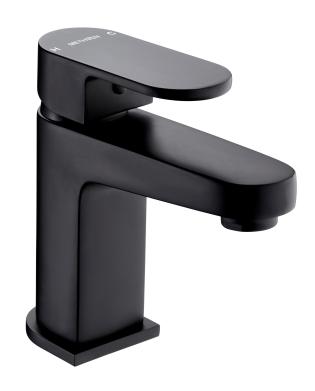

## AMIO BASIN MIXER

CONSTRUCTION: Brass

CARTRIDGE/VALVE TYPE: Ceramic Cartridge **SUPPLY:** Suitable for all plumbing systems

**INLET CONNECTIONS: 1/2" BSP** WORKING PRESSURES: 0.3 - 5.0 bar

**OPERATION:** Single lever flow and temperature control

- $\cdot$  Ceramic Cartridge for smooth operation
- · Includes Clicker Waste
- $\boldsymbol{\cdot}$  Products which are easy to use by all the family

## **AMBBK**