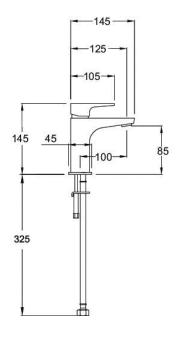

## AMIO BASIN MIXER

CONSTRUCTION: Brass

CARTRIDGE/VALVE TYPE: Ceramic Cartridge **SUPPLY:** Suitable for all plumbing systems

**INLET CONNECTIONS: 1/2" BSP** WORKING PRESSURES: 0.3 - 5.0 bar

**OPERATION:** Single lever flow and temperature control