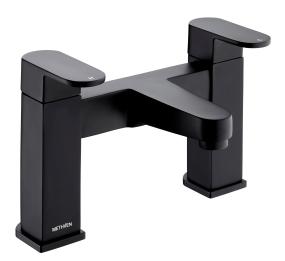

## AMIO DECK MOUNTED BATH FILLER

 $\cdot$  1/4 turn ceramic disc handles ensure a smooth operation

 $\cdot$  Products which are easy to use by all the family

CONSTRUCTION: Brass

CARTRIDGE/VALVE TYPE: Ceramic Disc

SUPPLY: Suitable for high pressure only

INLET CONNECTIONS: 3/4" BSP

WORKING PRESSURES: 0.5 - 5.0 bar

**OPERATION:** Separate Flow And Temperature Controls

| АМВҒВК           |             |     |      |     |      | Matte Black |      |                  |                   |
|------------------|-------------|-----|------|-----|------|-------------|------|------------------|-------------------|
| Open Outlet Flow | (Bar - l/mi | n)  |      |     |      |             |      | (N/DAS)          |                   |
| BAR              | 0.3         | 0.5 | 1.0  | 2.0 | 3.0  | 4.0         | 5.0  | APPROVED PRODUCT | (5)               |
| SPOUT FLOW       | 6           | 8.9 | 12.2 | 17  | 20.8 | 24          | 26.8 | 1807078          | YEAR<br>WARRANTY* |