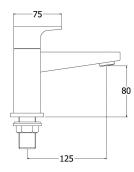

## AMIO DECK MOUNTED BATH FILLER

 $\cdot$  1/4 turn ceramic disc handles ensure a smooth operation

 $\cdot$  Products which are easy to use by all the family

CONSTRUCTION: Brass

CARTRIDGE/VALVE TYPE: Ceramic Disc

SUPPLY: Suitable for high pressure only

INLET CONNECTIONS: 3/4" BSP

WORKING PRESSURES: 0.5 - 5.0 bar

**OPERATION:** Separate Flow And Temperature Controls

| АМВҒВК           |             |     |      |     |      | Matte Black |      |                  |                   |
|------------------|-------------|-----|------|-----|------|-------------|------|------------------|-------------------|
| Open Outlet Flow | (Bar - l/mi | n)  |      |     |      |             |      | (N/DAS)          |                   |
| BAR              | 0.3         | 0.5 | 1.0  | 2.0 | 3.0  | 4.0         | 5.0  | APPROVED PRODUCT | (5)               |
| SPOUT FLOW       | 6           | 8.9 | 12.2 | 17  | 20.8 | 24          | 26.8 | 1807078          | YEAR<br>WARRANTY* |