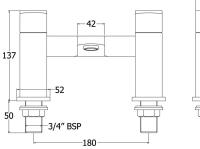

## AMIO DECK MOUNTED BATH FILLER

 $\cdot$  1/4 turn ceramic disc handles ensure a smooth operation

 $\cdot$  Products which are easy to use by all the family

CONSTRUCTION: Brass

CARTRIDGE/VALVE TYPE: Ceramic Disc

SUPPLY: Suitable for high pressure only

INLET CONNECTIONS: 3/4" BSP

WORKING PRESSURES: 0.5 - 5.0 bar

**OPERATION:** Separate Flow And Temperature Controls

| АМВҒВК           |             |     |      |     |      | Matte Black |      |                  |                   |
|------------------|-------------|-----|------|-----|------|-------------|------|------------------|-------------------|
| Open Outlet Flow | (Bar - l/mi | n)  |      |     |      |             |      | (N/DAS)          |                   |
| BAR              | 0.3         | 0.5 | 1.0  | 2.0 | 3.0  | 4.0         | 5.0  | APPROVED PRODUCT | (5)               |
| SPOUT FLOW       | 6           | 8.9 | 12.2 | 17  | 20.8 | 24          | 26.8 | 1807078          | YEAR<br>WARRANTY* |