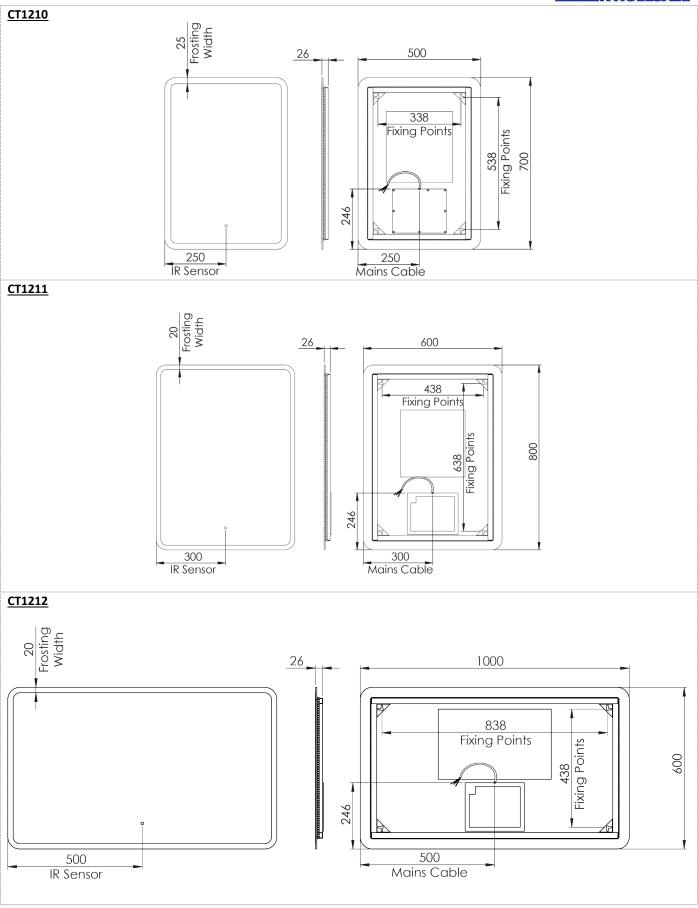

## Materials

Frame Material: Extruded Plastic

Glass: 5mm PVC Backed

| FAQ's:                                                 | Units | CT1210                                                                                                                                       | CT1211    | CT1212    |
|--------------------------------------------------------|-------|----------------------------------------------------------------------------------------------------------------------------------------------|-----------|-----------|
| Can the mirror be hung landscape?                      | -     | Yes                                                                                                                                          | Yes       | Yes       |
| What is the thickness of the mirror glass?             | mm    | 5                                                                                                                                            |           |           |
| Is the mirror IP44 rated?                              | -     | Yes – Suitable for use in bathroom zone 2                                                                                                    |           |           |
| What size fuse should I use?                           | -     | Seek the advice of an electrician                                                                                                            |           |           |
| What is the total power consumption?                   | W     | 29                                                                                                                                           | 33        | 42        |
| Does the mirror have an energy rating?                 | -     | Yes – It has an energy rating of: A                                                                                                          |           |           |
| What is the colour of the light and the Kelvin rating? | К     | 6000                                                                                                                                         |           |           |
| What is the Lumen of the LEDs?*                        | Lms   | 2064                                                                                                                                         | 2448      | 2832      |
| What is the wattage of the lights?                     | W     | 15                                                                                                                                           | 18        | 21        |
| Where is the Touch sensor/rocker switch located?       | -     | Bottom Right                                                                                                                                 |           |           |
| Can the LED lighting be replaced?                      | -     | No**                                                                                                                                         |           |           |
| Can the Touch sensor be replaced?                      | -     | Yes                                                                                                                                          |           |           |
| What is the output of the demister pad?                | W     | 14                                                                                                                                           | 14        | 20        |
| What are the dimensions of the demister pad? (L x W)   | mm    | 270 x 290                                                                                                                                    | 270 x 290 | 250 x 450 |
| How do I turn on the demister pad?                     | -     | The demister pad will turn on when the LEDs are turned on.                                                                                   |           |           |
| Are illuminated mirrors supplied with mains cable?     | -     | All illuminated mirrors are supplied with a removeable 500mm mains cable<br>There is ample storage for excess cable in the back of the unit. |           |           |

Dimensions are subject to change; customers are advised to measure actual product before commencing installation. Fixing point dimensions are for guidance only/the positions of wall fixing must be checked when product is received.