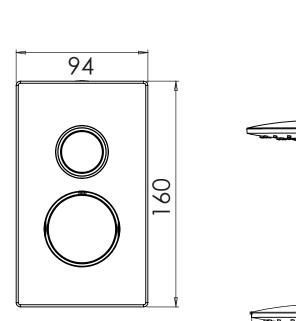

## Dimensions - Overview

Diagrams not to scale. All dimensions in mm (tolerance of +/-5mm)