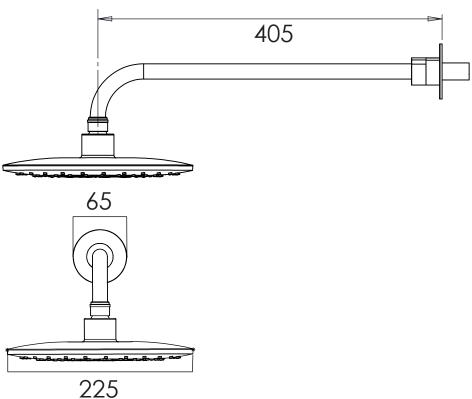

## Dimensions - Overview

Diagrams not to scale. All dimensions in mm (tolerance of +/-5mm)