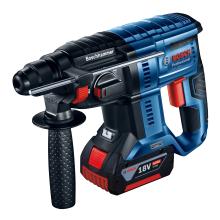

#### Cordless Rotary Hammer with SDS plus

# GBH 18V-21

Bosch quality within reach – cordless comfort and brushless power

### The most important data

| Impact energy (according to EPTA 05/2016)        | 2 J       |
|--------------------------------------------------|-----------|
| Drilling dia. in concrete with hammer drill bits | 4 – 21 mm |
| Weight excl. battery                             | 2.4 kg    |

Part Number 0 611 911 100

#### Technical data

| Impact energy (according to EPTA 05/2016)          | 2 J           |
|----------------------------------------------------|---------------|
| Impact rate at rated speed                         | 0 – 5,100 bpm |
| Rated speed                                        | 0 – 1,800 rpm |
| Battery voltage                                    | 18.0 V        |
| Weight excl. battery                               | 2.4 kg        |
| Tool holder                                        | SDS plus      |
| Drilling range                                     |               |
| Drilling dia. in concrete with hammer drill bits   | 4 – 21 mm     |
| Opt. app. range in concrete with hammer drill bits | 6 – 10 mm     |
| Max. drilling diameter in metal                    | 13 mm         |
| Max. drilling diameter in wood                     | 30 mm         |