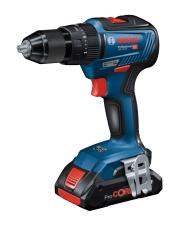

## GSB 18V-55

Bosch's powerful entry-level 18 V impact drill with brushless motor

**Part Number** 0 601 9H5 302