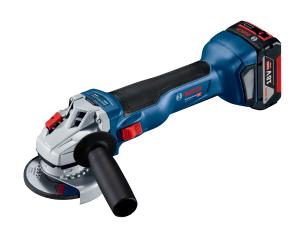

# Cordless Angle Grinder

Improved power level and tool control in the 18 V category

#### The most important data

| No-load speed                   | 9,000 rpm |
|---------------------------------|-----------|
| Grinding/cutting disc, diameter | 115 mm    |
| Weight excl. battery            | 2.1 kg    |

#### Technical data

| No-load speed                   | 9,000 rpm |
|---------------------------------|-----------|
| Battery voltage                 | 18.0 V    |
| Grinding spindle thread         | M14       |
| Weight excl. battery            | 2.1 kg    |
| Tools                           |           |
| Grinding/cutting disc, diameter | 115 mm    |

### Advantages:

- Small angle grinder delivers power equal to a 1,000 W corded grinder via brushless motor and ProCORE18V battery
- Increased level of user protection and convenience due to Drop Control, KickBack Control, and intelligent brake system
- World's first Drop Control function shuts the tool off immediately after accidentally dropping it on the floor