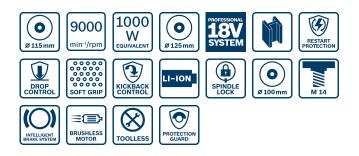

#### The most important data

| No-load speed                   | 9,000 rpm |
|---------------------------------|-----------|
| Grinding/cutting disc, diameter | 115 mm    |
| Weight excl. battery            | 2.1 kg    |

#### Technical data

| No-load speed                   | 9,000 rpm |
|---------------------------------|-----------|
| Battery voltage                 | 18.0 V    |
| Grinding spindle thread         | M14       |
| Weight excl. battery            | 2.1 kg    |
| Tools                           |           |
| Grinding/cutting disc, diameter | 115 mm    |

### Advantages:

- Small angle grinder delivers power equal to a 1,000 W corded grinder via brushless motor and ProCORE18V battery
- Increased level of user protection and convenience due to Drop Control, KickBack Control, and intelligent brake system
- World's first Drop Control function shuts the tool off immediately after accidentally dropping it on the floor