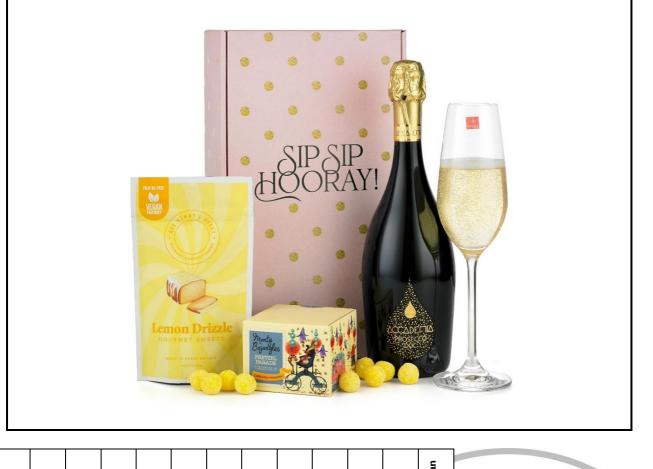

Product Name: Accademia Prosecco DOC 75cl (11% ABV)

Ingredients: N/A

Allergens: Contains SULPHITES

**Storage:** Store in a cool, dry place

Product Name: Ask Mummy & Daddy Lemon Drizzle Gourmet Sweets 100g

Ingredients: Sugar (56%), Glucose Syrup (42%), Citric Acid (1%), Flavouring (<1%), Colours: Anthocyanin's (<1%).

Allergens: For allergens, see ingredients in CAPITALS. Packed in a facility that also handles MILK, SOYA, WHEAT, Tree NUTS and PEANUTS.

Product Name: Monty Bojangles Pretzel Parade 100g

**Ingredients:** Vegetable Oils (Coconut, RSPO MB Palm Kernel), Sugar, Fat Reduced Cocoa Powder, Whey Powder (from **MILK**), Salted Corn Pretzel Pieces (2%) (Corn, Sugar, Sunflower Oil, Glucose Syrup, Salt (0.5%)), White Chocolate (2%) (Sugar, Cocoa Butter, Whole **MILK** Powder, Skimmed **MILK** Powder, Lactose (**MILK**), Whey Powder (**MILK**), Emulsifier (**SOYA** Lecithin), Natural Vanilla Flavouring), Cocoa Powder, Emulsifier (**SOYA** Lecithin)