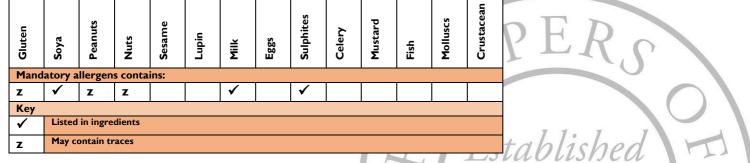

Product Name: Accademia Prosecco DOC 75cl (11% ABV)

Ingredients: N/A

Allergens: Contains SULPHITES

**Storage:** Store in a cool, dry place

Product Name: Ask Mummy & Daddy Lemon Drizzle Gourmet Sweets 100g

Ingredients: Sugar (56%), Glucose Syrup (42%), Citric Acid (1%), Flavouring (<1%), Colours: Anthocyanin's (<1%).

Allergens: For allergens, see ingredients in CAPITALS. Packed in a facility that also handles MILK, SOYA, WHEAT, Tree NUTS and PEANUTS.

Product Name: Monty Bojangles Pretzel Parade 100g

**Ingredients:** Vegetable Oils (Coconut, RSPO MB Palm Kernel), Sugar, Fat Reduced Cocoa Powder, Whey Powder (from **MILK**), Salted Corn Pretzel Pieces (2%) (Corn, Sugar, Sunflower Oil, Glucose Syrup, Salt (0.5%)), White Chocolate (2%) (Sugar, Cocoa Butter, Whole **MILK** Powder, Skimmed **MILK** Powder, Lactose (**MILK**), Whey Powder (**MILK**), Emulsifier (**SOYA** Lecithin), Natural Vanilla Flavouring), Cocoa Powder, Emulsifier (**SOYA** Lecithin)

Allergens: For allergens, see ingredients in CAPITALS.

Storage: Store in a cool, dry place

Typical Value per 100g

| Energy (kj):                      | 2489.48 |
|-----------------------------------|---------|
| Energy (kcal):                    | 595     |
| Fat (g):                          | 45      |
| Fat of which saturates (g):       | 38      |
| Carbohydrate (g):                 | 42      |
| Carbohydrate of which sugars (g): | 39      |
| Protein (g):                      | 4.I     |
| Salt (g):                         | 0       |