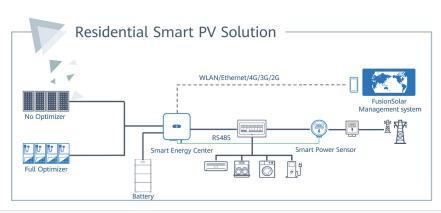

#### Smart String Inverter & Storage System

Huawei 3.0KTL-L1 3kW Smart Inverter, AC, Opti Ready. ARC Protection (see below).

Huawei Luna 5kWh Battery Pack

#### **Phone/PC Monitoring System**

SMART DONGLE - A-05 Wlan-FE Dongle, Communication. Smart Home monitoring portal for up to 10 Devices.