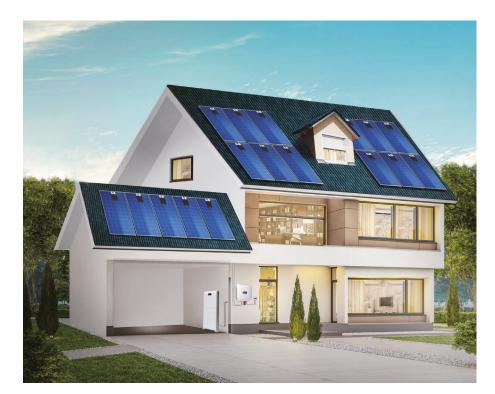

# The system will comprise of:

# 8 x 410W Solar PV panels (3.28kW System)

410w JA Solar (or equivalent) Panels. All black, with complete black frame.

Each panel has the option to be optimised to maximise performance

#### Smart String Inverter & Storage System

Huawei 3.0KTL-L1 3kW Smart Inverter, AC, Opti Ready. ARC Protection (see below).

Huawei Luna 5kWh Battery Pack

#### **Phone/PC Monitoring System**

SMART DONGLE - A-05 Wlan-FE Dongle, Communication. Smart Home monitoring portal for up to 10 Devices.