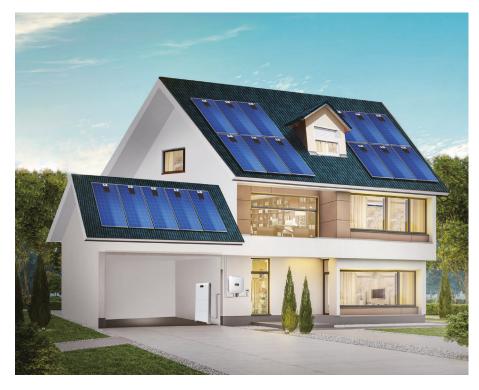

# The system will comprise of:

# 10 x 410W Solar PV panels (4.1kW System)

410w JA Solar (or equivalent) Panels. All black, with complete black frame.

Each panel has the option to be optimised to maximise performance

#### Smart String Inverter & Storage System

3.68KTL-L1 3.6kW Smart Inverter, AC, Opti-Ready. ARC Protection (see below).

#### Phone/PC Monitoring System

SMART DONGLE - A-05 Wlan-FE Dongle, Communication. Smart Home monitoring portal for up to 10 Devices.