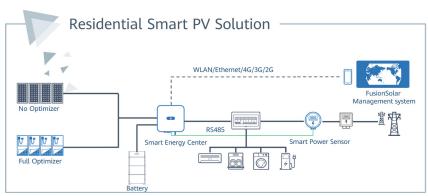

#### Smart String Inverter & Storage System

3.68KTL-L1 3.6kW Smart Inverter, AC, Opti-Ready. ARC Protection (see below).

#### Phone/PC Monitoring System

SMART DONGLE - A-05 Wlan-FE Dongle, Communication. Smart Home monitoring portal for up to 10 Devices.