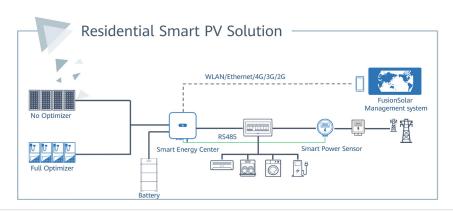

## The system will comprise of:

# 16 x 410W Solar PV panels (6.56kW System)

410w JA Solar (or equivalent) Panels. All black, with complete black frame.

Each panel has the option to be optimised to maximise performance

#### Smart String Inverter & Storage System

Huawei 5KTL-L1 5kW Smart Inverter, AC, Opti Ready. ARC Protection (see below).

Huawei Luna 5kWh Battery Pack

#### **Phone/PC Monitoring System**

SMART DONGLE - A-05 Wlan-FE Dongle, Communication. Smart Home monitoring portal for up to 10 Devices.