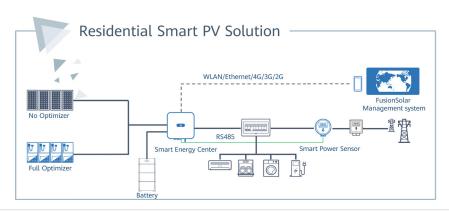

#### Smart String Inverter & Storage System

6KTL-L1 6kW Smart Inverter, AC, Opti-Ready. ARC Protection (see below).

Huawei Luna 5kWh Battery Pack

### **Phone/PC Monitoring System**

SMART DONGLE - A-05 Wlan-FE Dongle, Communication. Smart Home monitoring portal for up to 10 Devices.