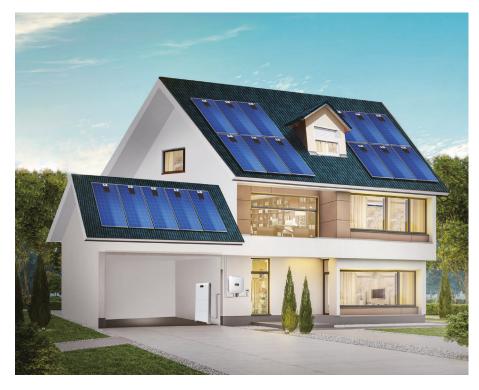

# The system will comprise of:

# 18 x 410W Solar PV panels (7.38kW System)

410w JA Solar (or equivalent) Panels. All black, with complete black frame.

Each panel has the option to be optimised to maximise performance

#### Smart String Inverter & Storage System

6KTL-L1 6kW Smart Inverter, AC, Opti-Ready. ARC Protection (see below).

Huawei Luna 5kWh Battery Pack