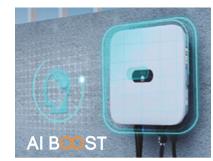

# **Al Powered Active Arcing Protection**

What is AI Powered AFCI (Arc Fault Circuit Interrupter)?

HUAWEI inverter keeps selflearning new arc feature to accurately protect system from arc fault, even under complex noise.