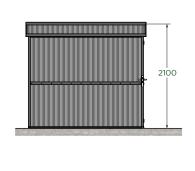

e*                           |
| Ventilation                         | Integrated Ventilation                                                      |
| Ground Anchor Kit                   | Stainless Steel Fixings and Expansion Plugs                                 |
| Product Weight (kg)                 | 171                                                                         |
| Product Capacity (m³)               | 7.6                                                                         |
| Product Capacity (L)                | 7,550                                                                       |
| Footprint (mm)                      | L 2300 x W 1700                                                             |

## Internal Dimensions (mm)

## External Dimensions (mm)