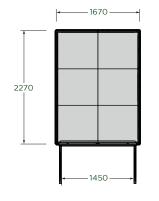

ipe*                           |
| Ventilation                         | Integrated Ventilation                                                      |
| Ground Anchor Kit                   | Stainless Steel Fixings and Expansion Plugs                                 |
| Product Weight (kg)                 | 171                                                                         |
| Product Capacity (m³)               | 7.6                                                                         |
| Product Capacity (L)                | 7,550                                                                       |
| Footprint (mm)                      | L 2300 x W 1700                                                             |

## Internal Dimensions (mm)

## External Dimensions (mm)