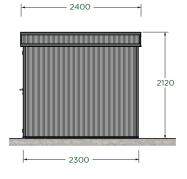

## External Dimensions (mm)

## Manufactured in the UK

**Product Description:** 8ft x 6ft / 7,550 Litre Steel Shed

Assembly: Self-assembly - Two people required

| Product Colour                      | Anthracite Grey (RAL 7012/7016) Sage Green (RAL 7003/7009)                  |
|-------------------------------------|-----------------------------------------------------------------------------|
| Product Code                        | 0276 - Green 0276 - Green                                                   |
| Barcode                             | 5060945892547 5060945892530                                                 |
| Product Material Specification      | Corrosion Resistant Galvanised Steel EN10346                                |
|                                     | Panel Thickness: 0.6mm                                                      |
| Fixings Specification               | Stainless Steel                                                             |
| Product Coating Specification       | Full Polyester Powder Coated                                                |
| Warranty                            | 25 Year Warranty                                                            |
| Gas Strut Information               | 2x Gas Strut; 2 Position to Allow 90° and 120° opening                      |
| Floor Specification                 | Slip Resistant Wooden or Aluminium Flooring*                                |
| Hinge Specification                 | Stainless Steel                                                             |
| Door Furniture Materials            | Door 1 Hardware: Stainless Steel Lever Door Handle and<br>Euro Mortice Lock |
|                                     | Door 2 Hardware: 2x Diecast Zinc Alloy Flush Bolts                          |
| Tool Holders                        | 4x 80mm wide Galvanised Steel Tool Hangers                                  |
| Tool Panel Hangers                  | 2x Internal Door Panels with Integrated Tool Hanging Facility               |
| Shelves and Uprights (W x D x H mm) | 2x Height Adjustable Shelves: 490 x 300 x 100                               |
| Window Information                  | 3mm Acrylic Transom Windows                                                 |
| Guttering Information               | Prefabricated Steel External Gutter and Downpipe*                           |
| Ventilation                         | Integrated Ventilation                                                      |
| Ground Anchor Kit                   | Stainless Steel Fixings and Expansion Plugs                                 |
| Product Weight (kg)                 | 171                                                                         |
| Product Capacity (m³)               | 7.6                                                                         |
| Product Capacity (L)                | 7,550                                                                       |
| Footprint (mm)                      | L 2300 x W 1700                                                             |