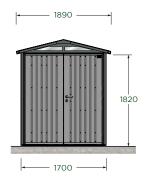

|
| Ventilation                         | Integrated Ventilation                                                      |
| Ground Anchor Kit                   | Stainless Steel Fixings and Expansion Plugs                                 |
| Product Weight (kg)                 | 171                                                                         |
| Product Capacity (m³)               | 7.6                                                                         |
| Product Capacity (L)                | 7,550                                                                       |
| Footprint (mm)                      | L 2300 x W 1700                                                             |

## Internal Dimensions (mm)

## External Dimensions (mm)