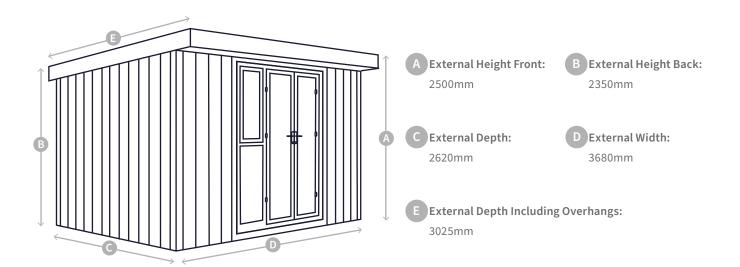

External Footprint: 3680mm (w) x 2620mm (d) External Size with Overhangs: 3680mm (w) x 3025mm (d)

External Height - Front: 2500mm External Height - Back: 2350mm

Roof Thickness: 80mm
Overall Wall Thickness: 90mm
Wall Insulation Thickness: 70mm
Floor Thickness: 80mm