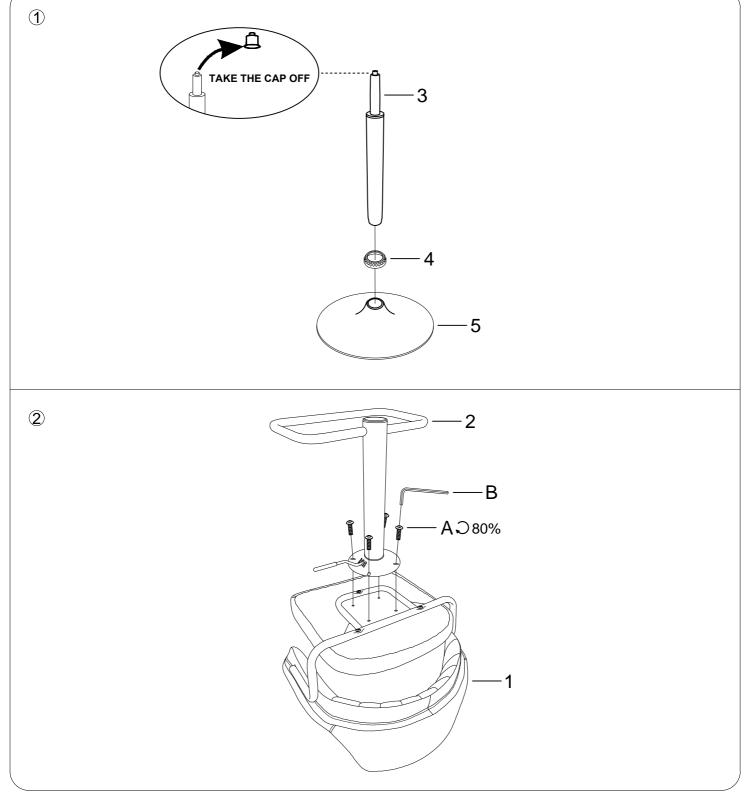

#### IMPORTANT ASSEMBLY INFORMATION

Assembly Step:

- 1) Use Screws to connect Part to Part.
- 2) Please strictly follow the assembly steps to assemble

+ Do not tighten until all hardware is locked