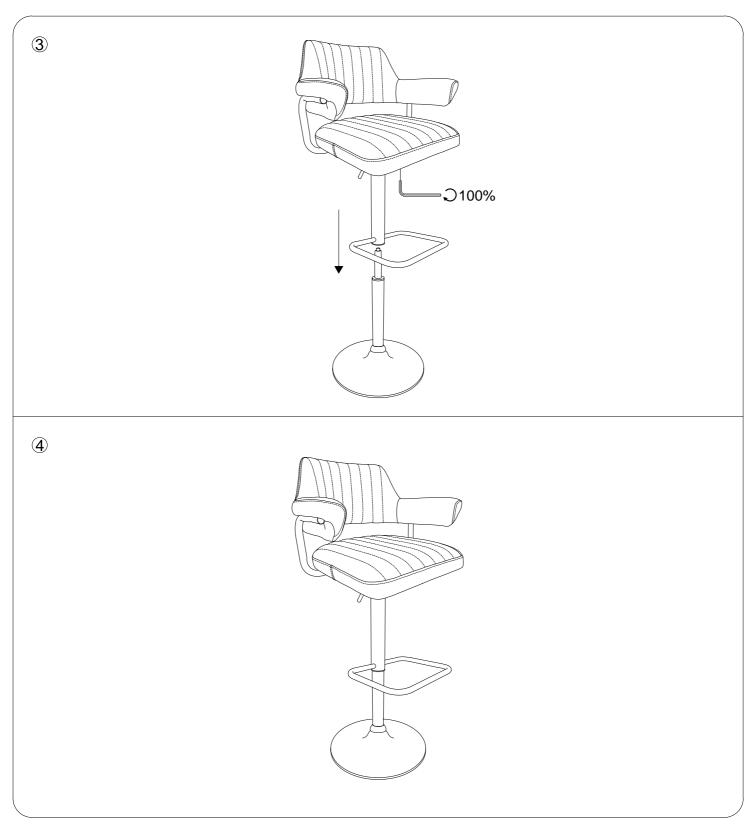

#### IMPORTANT ASSEMBLY INFORMATION

Assembly Step:

- 1) Use Screws to connect Part to Part.
- 2) Please strictly follow the assembly steps to assemble

+ Do not tighten until all hardware is locked