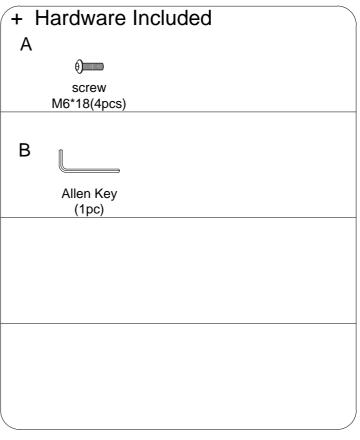

#### IMPORTANT ASSEMBLY INFORMATION

Assembly Step:

- 1) Use Screws to connect Part to Part.
- 2) Please strictly follow the assembly steps to assemble

+ Do not tighten until all hardware is locked