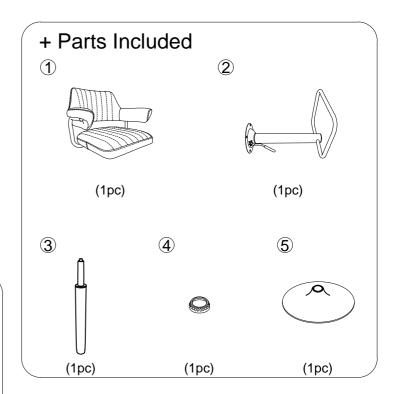

## **Assembly Instructions**

Item NO.:205-14-02-01-01

205-14-32-01-01

205-14-46-01-01

+ Do Not Use Power Tools

+ Suggested Adults

NOTE: For questions about parts or assembly please email support@shankar.uk.com

### Assembly Instructions

Item NO.:205-14-02-01-01 205-14-32-01-01 205-14-46-01-01

+ Do not tighten until all hardware is locked

# Assembly Instructions

Item NO.:205-14-02-01-01 205-14-32-01-01 205-14-46-01-01