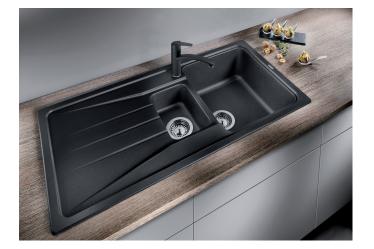

# Product information sheet SONA 6 S

Item no. 519853

**Benefits** 

- Modern independent design
- Kitchen tasks are made much easier by the roomy main bowl and practical additional bowl
- Generous, strikingly-profiled tap ledge
- Can be installed reversibly