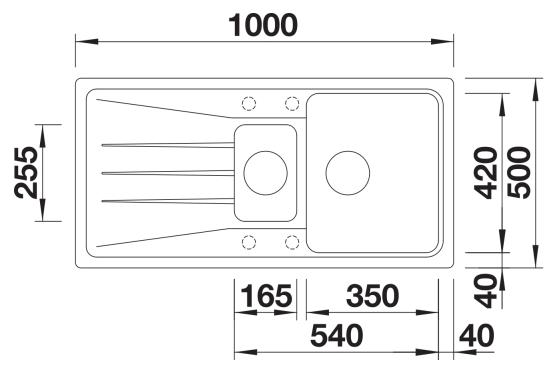

# Product information sheet SONA 6 S

Item no. 519853

**Benefits** 



- Modern independent design
- Kitchen tasks are made much easier by the roomy main bowl and practical additional bowl
- Generous, strikingly-profiled tap ledge
- Can be installed reversibly

### Colours



SILGRANIT rock grey

Available colours:

black anthracite rock grey volcano grey white soft white tartufo coffee

## Planning information

- Cut out: 980 x 480 x R15
- Universal handing

### Scope of supply

Waste fitting with space-saving pipe, two 3½" basket strainers, ½ bowl non close basket strainer

### **Details**





Cut-out



Front view



Side view