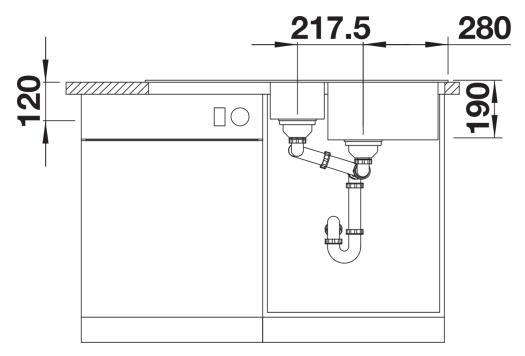

# Product information sheet SONA 6 S

Item no. 519853

**Benefits** 



- Modern independent design
- Kitchen tasks are made much easier by the roomy main bowl and practical additional bowl
- Generous, strikingly-profiled tap ledge
- Can be installed reversibly

### Colours



SILGRANIT rock grey

Available colours:

black anthracite rock grey volcano grey white soft white tartufo coffee

## Planning information

- Cut out: 980 x 480 x R15
- Universal handing

### Scope of supply

Waste fitting with space-saving pipe, two 3½" basket strainers, ½ bowl non close basket strainer

### **Details**





Cut-out



Front view



Side view