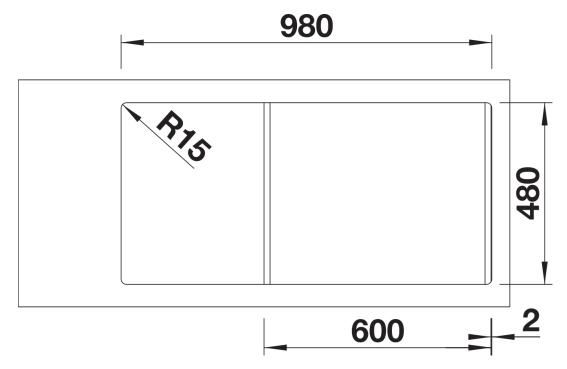

## Planning information

- Cut out: 980 x 480 x R15
- Universal handing

### **Details**

Cut-out

Front view

Side view