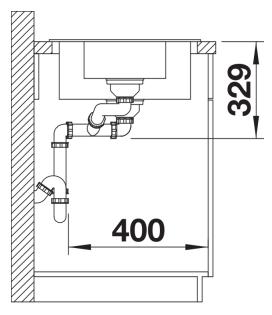

# Product information sheet SONA 6 S

Item no. 519853

**Benefits** 



- Modern independent design
- Kitchen tasks are made much easier by the roomy main bowl and practical additional bowl
- Generous, strikingly-profiled tap ledge
- Can be installed reversibly

### Colours



SILGRANIT rock grey

Available colours:

black anthracite rock grey volcano grey white soft white tartufo coffee

## Planning information

- Cut out: 980 x 480 x R15
- Universal handing

### Scope of supply

Waste fitting with space-saving pipe, two 3½" basket strainers, ½ bowl non close basket strainer

### **Details**





Cut-out



Front view



Side view