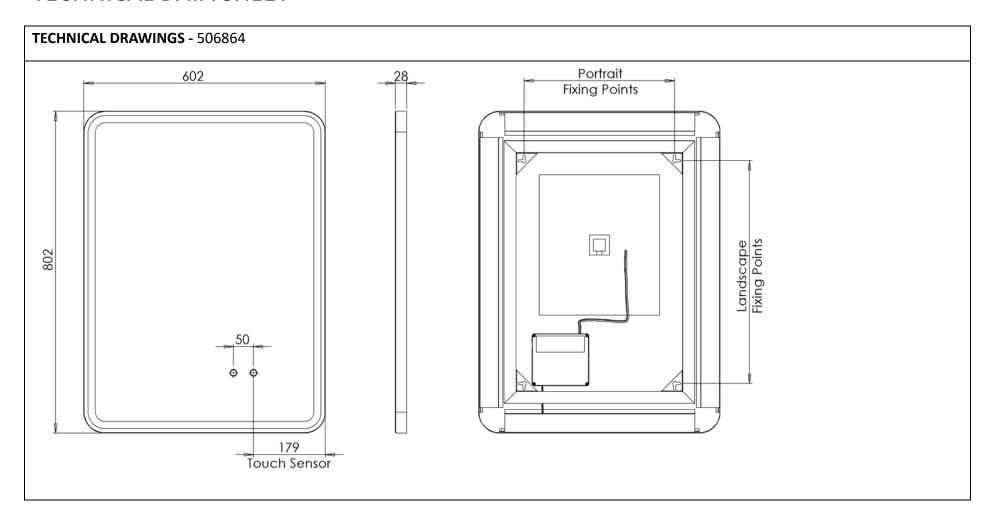

## TECHNICAL DATA SHEET

### TECHNICAL DATA SHEET

### Please note:

- Dimensions are subject to change. Customers are advised to measure actual product dimensions before commencing installation.
- Fixing point dimensions are for guidance only/the positions of wall fixing must be checked when product is received.
  The LED (Im) values represent the output of the LED. Actual product level Lumen output may vary depending on the diffuser material i.e., glass or acrylic.