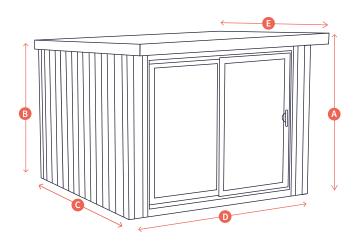

## **External Size:**

3.0m (w) x 3.0m (d)

(for accurate sizes see details below)

- A External Height Front: 2500mm
- External Height Back: 2312mm
- External Depth: 3230mm
- External Width: 3070mm
- External Depth Including Overhangs: 3610mm

mm

Internal Dimensions: 2280mm (w) x 3050mm (d)

Internal Area: 8.81m²
Internal Height - Front: 2235mm
Internal Height - Back: 2047mm

External Footprint: 3070mm (w) x 3230mm (d) External Size with Overhangs: 3070mm (w) x 3610mm (d)

External Height - Front: 2500mm External Height - Back: 2312mm

Roof Thickness: 80mm
Overall Wall Thickness: 90mm
Wall Insulation Thickness: 70mm
Floor Thickness: 80mm

Door Height: 2070mm
Door Width: 1830mm
Glazing Thickness: 28mm