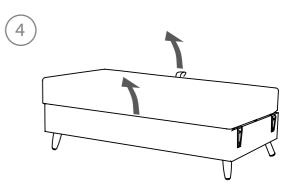

## Turning the Model 08 into a bed

(12)

(1)

(3)

Click

Scan here for assembly video or visit: swyfthome.com/pages/assembly

> Ensure legs are tightly screwed into position.
> Check legs intermittently to ensure a consistently tight fit.