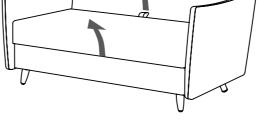

## Turning the Model 08 into a bed

(12)

(1)

(3)

Click

Scan here for assembly video or visit: swyfthome.com/pages/assembly

> Ensure legs are tightly screwed into position.
> Check legs intermittently to ensure a consistently tight fit.