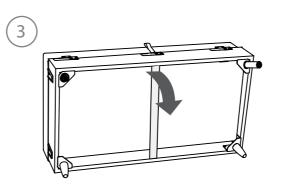

## Turning the Model 08 into a bed

(12)

(1)

(3)

Click

Scan here for assembly video or visit: swyfthome.com/pages/assembly

> Ensure legs are tightly screwed into position.
> Check legs intermittently to ensure a consistently tight fit.