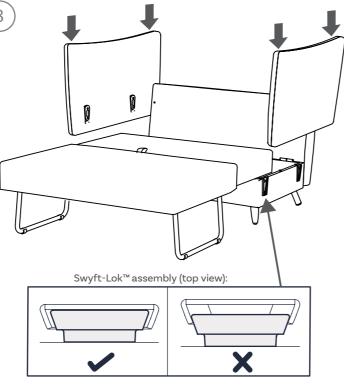

> Check legs intermittently to ensure a consistently tight fit.
> Ensure Swyft-Loks are engaged tightly.
> Push down firmly on top of arms (above where Swyft-Loks are located) to ensure a tight connection.
Repeat intermittently to ensure a consistently tight fit.
> Once assembled, do not lift from arms or back. Please dismantle prior to lifting.
> For advice repearing fabric care places visit.