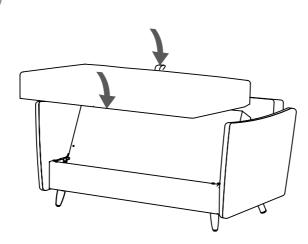

## Turning the Model 08 into a bed

(12)

(1)

(3)

Click

Scan here for assembly video or visit: swyfthome.com/pages/assembly

> Ensure legs are tightly screwed into position.
> Check legs intermittently to ensure a consistently tight fit.