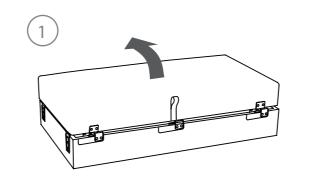

## Turning the Model 08 into a bed

(12)

(1)

(3)

Click

Scan here for assembly video or visit: swyfthome.com/pages/assembly

> Ensure legs are tightly screwed into position.
> Check legs intermittently to ensure a consistently tight fit.