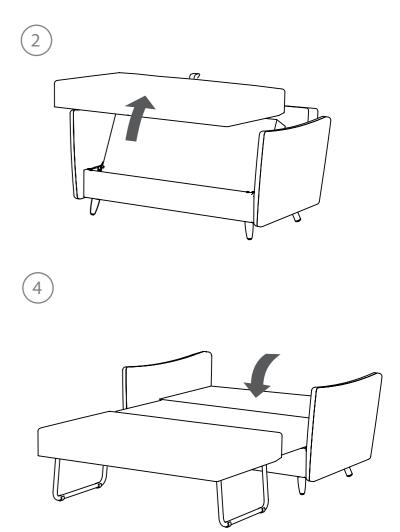

## Turning the Model 08 into a bed

(12)

(1)

(3)

Click

Scan here for assembly video or visit: swyfthome.com/pages/assembly

> Ensure legs are tightly screwed into position.
> Check legs intermittently to ensure a consistently tight fit.