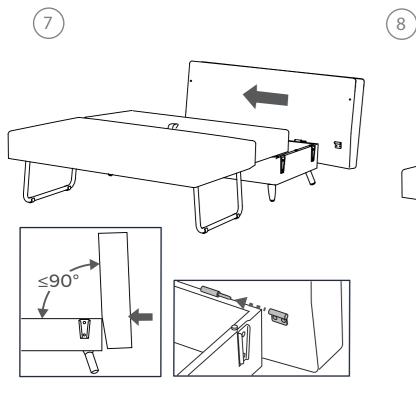

## Turning the Model 08 into a bed

(12)

(1)

(3)

Click

Scan here for assembly video or visit: swyfthome.com/pages/assembly

> Ensure legs are tightly screwed into position.
> Check legs intermittently to ensure a consistently tight fit.