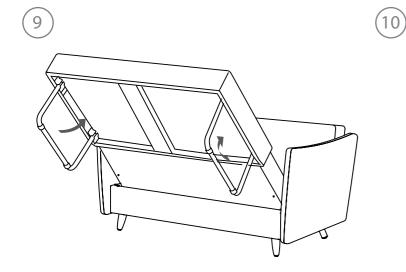

## Turning the Model 08 into a bed

(12)

(1)

(3)

Click

Scan here for assembly video or visit: swyfthome.com/pages/assembly

> Ensure legs are tightly screwed into position.
> Check legs intermittently to ensure a consistently tight fit.