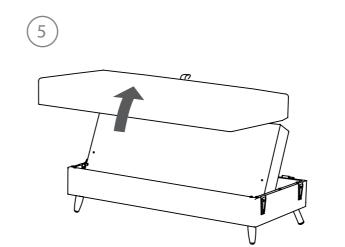

## Turning the Model 08 into a bed

(12)

(1)

(3)

Click

Scan here for assembly video or visit: swyfthome.com/pages/assembly

> Ensure legs are tightly screwed into position.
> Check legs intermittently to ensure a consistently tight fit.