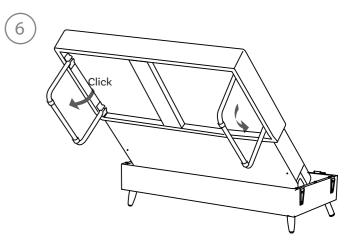

## Turning the Model 08 into a bed

(12)

(1)

(3)

Click

Scan here for assembly video or visit: swyfthome.com/pages/assembly

> Ensure legs are tightly screwed into position.
> Check legs intermittently to ensure a consistently tight fit.