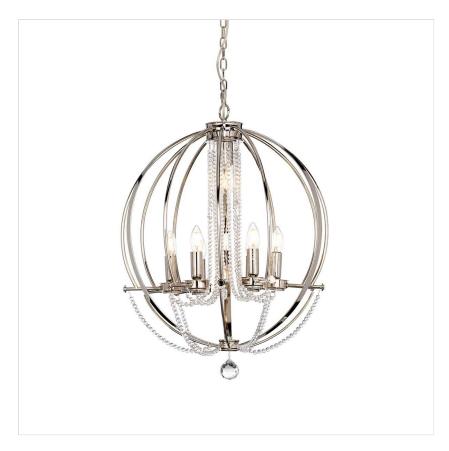

## CASSIE7

Cassie 7 Light Chandelier - Polished Nickel Plated

| DETAILS           |                                |
|-------------------|--------------------------------|
| BRAND             | Elstead Lighting               |
| FAMILY            | Cassie                         |
| SUITABLE LOCATION | Interior                       |
| GUARANTEE         | General 2 Year Guarantee       |
| FINISH            | Polished Nickel Plated         |
| FITTING HEIGHT    | 773mm                          |
| WIDTH             | 607mm                          |
| PROJECTION/DEPTH  | 607mm                          |
| MINIMUM DROP      | 889mm                          |
| MAXIMUM DROP      | 3980mm                         |
| POWER SOURCE      | Mains Voltage                  |
| VOLTAGE           | 220-240v                       |
| MAXIMUM WATTAGE   | 60W                            |
| NUMBER OF LAMPS   | 6                              |
| SOCKET            | E14                            |
| INTEGRATED LED    | No                             |
| CLASS             | Class I                        |
| BUILD MATERIALS   | Steel                          |
| DIMMABLE FITTING  | Compatible With Dimmable Lamps |
| PRODUCT WEIGHT    | 11.07 Kg                       |
| BOX WEIGHT        | 12.30 Kg                       |
|                   |                                |

## **PRODUCT DETAILS**

The Cassie range provides a decorative twist on the modern spherical form. The chandeliers are provided with both metal bands and crystal swags for a customisable look below the candle holders. The central crystal swags are illuminated by an E27 lamp-holder, helping to increase the light output of this captivating piece.