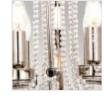

## **PRODUCT DETAILS**

The Cassie range provides a decorative twist on the modern spherical form. The chandeliers are provided with both metal bands and crystal swags for a customisable look below the candle holders. The central crystal swags are illuminated by an E27 lamp-holder, helping to increase the light output of this captivating piece.