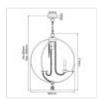

## CASSIE7

Cassie 7 Light Chandelier - Polished Nickel Plated

| DETAILS           |                                |
|-------------------|--------------------------------|
| BRAND             | Elstead Lighting               |
| FAMILY            | Cassie                         |
| SUITABLE LOCATION | Interior                       |
| GUARANTEE         | General 2 Year Guarantee       |
| FINISH            | Polished Nickel Plated         |
| FITTING HEIGHT    | 773mm                          |
| WIDTH             | 607mm                          |
| PROJECTION/DEPTH  | 607mm                          |
| MINIMUM DROP      | 889mm                          |
| MAXIMUM DROP      | 3980mm                         |
| POWER SOURCE      | Mains Voltage                  |
| VOLTAGE           | 220-240v                       |
| MAXIMUM WATTAGE   | 60W                            |
| NUMBER OF LAMPS   | 6                              |
| SOCKET            | E14                            |
| INTEGRATED LED    | No                             |
| CLASS             | Class I                        |
| BUILD MATERIALS   | Steel                          |
| DIMMABLE FITTING  | Compatible With Dimmable Lamps |
| PRODUCT WEIGHT    | 11.07 Kg                       |
| BOX WEIGHT        | 12.30 Kg                       |
|                   |                                |