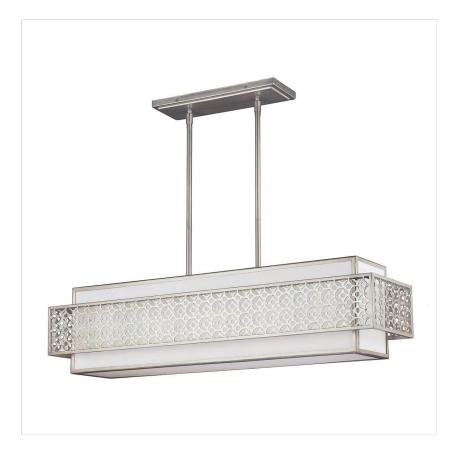

## FE-KENNEY-ISLE

Kenney 5 Light Island Chandelier - Sunrise Silver

| DETAILS           |                                                |
|-------------------|------------------------------------------------|
| BRAND             | Feiss                                          |
| FAMILY            | Kenney                                         |
| SUITABLE LOCATION | Interior                                       |
| GUARANTEE         | General 2 Year Guarantee                       |
| FINISH            | Sunrise Silver                                 |
| FITTING HEIGHT    | 254mm                                          |
| WIDTH             | 268mm                                          |
| PROJECTION/DEPTH  | 1041mm                                         |
| MINIMUM DROP      | 333mm                                          |
| MAXIMUM DROP      | 1705mm                                         |
| POWER SOURCE      | Mains Voltage                                  |
| VOLTAGE           | 220-240v 50hz                                  |
| MAXIMUM WATTAGE   | 60W                                            |
| NUMBER OF LAMPS   | 5                                              |
| SOCKET            | E27                                            |
| INTEGRATED LED    | No                                             |
| RODS SUPPLIED     | Supplied With 2 X 152mm<br>And 8 X 305mm Rods. |
| CLASS             | Class I                                        |
| BUILD MATERIALS   | Steel, Linen                                   |
| DIMMABLE FITTING  | Compatible With Dimmable Lamps                 |
| PRODUCT WEIGHT    | 9 Kg                                           |
| BOX WEIGHT        | 10.00 Kg                                       |

## **PRODUCT DETAILS**

The contemporary Kenney collection is an updated take on a classic, mid-century modern design in a refined Sunrise Silver finish. A decorative, dual-layered, geometric motif is stamped out of the steel frame which floats over a white linen shade to create depth and visual interest.