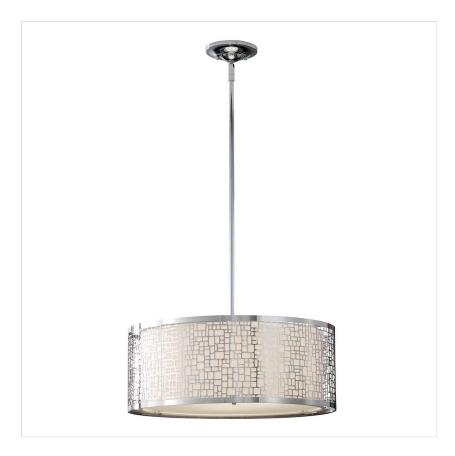

## **FE-JOPLIN-3P**Joplin 3 Light Large Pendant - Chrome

| DETAILS                                   |  |
|-------------------------------------------|--|
| Feiss                                     |  |
| Joplin                                    |  |
| Interior                                  |  |
| General 2 Year Guarantee                  |  |
| Chrome                                    |  |
| 229mm                                     |  |
| 502mm                                     |  |
| 267mm                                     |  |
| 1317mm                                    |  |
| Mains Voltage                             |  |
| 220-240v 50hz                             |  |
| 100W                                      |  |
| 3                                         |  |
| E27                                       |  |
| No                                        |  |
| Supplied With 3 X 300mm & 1 X 150mm Rods. |  |
| Class I                                   |  |
| Steel                                     |  |
| Compatible With Dimmable<br>Lamps         |  |
| 3.22 Kg                                   |  |
| 3.58 Kg                                   |  |
|                                           |  |

## **PRODUCT DETAILS**

The ubiquitous drum shade has been updated with a wholly contemporary look with the Chrome laser cut metal shade surrounding the off-white silk inner shade. The Joplin collection sends soft light through the random geometric patterns.