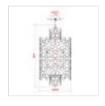

## HK-ANYA-6P Anya Two Tier Pendant - Silver Leaf

| DETAILS           |                                   |
|-------------------|-----------------------------------|
| BRAND             | Hinkley                           |
| FAMILY            | Anya                              |
| SUITABLE LOCATION | Interior                          |
| GUARANTEE         | General 2 Year Guarantee          |
| FITTING HEIGHT    | 803mm                             |
| DIAMETER          | 406mm                             |
| PROJECTION/DEPTH  | 406mm                             |
| MINIMUM DROP      | 891mm                             |
| MAXIMUM DROP      | 3887mm                            |
| POWER SOURCE      | Mains Voltage                     |
| VOLTAGE           | 220-240v 50hz                     |
| MAXIMUM WATTAGE   | 60W                               |
| NUMBER OF LAMPS   | 6                                 |
| SOCKET            | E14                               |
| INTEGRATED LED    | No                                |
| DIMMABLE FITTING  | Compatible With Dimmable<br>Lamps |
| kg<br>BOX WEIGHT  | 9.11 Kg                           |