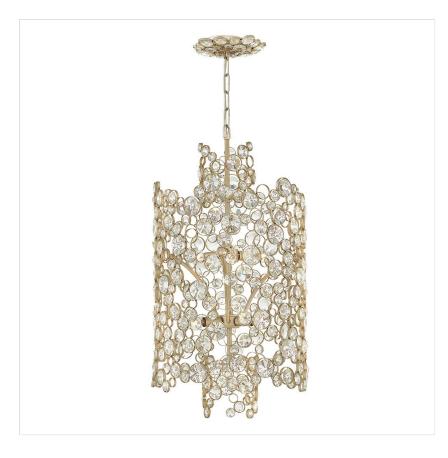

## HK-ANYA-6P Anya Two Tier Pendant - Silver Leaf

| DETAILS           |                                   |
|-------------------|-----------------------------------|
| BRAND             | Hinkley                           |
| FAMILY            | Anya                              |
| SUITABLE LOCATION | Interior                          |
| GUARANTEE         | General 2 Year Guarantee          |
| FITTING HEIGHT    | 803mm                             |
| DIAMETER          | 406mm                             |
| PROJECTION/DEPTH  | 406mm                             |
| MINIMUM DROP      | 891mm                             |
| MAXIMUM DROP      | 3887mm                            |
| POWER SOURCE      | Mains Voltage                     |
| VOLTAGE           | 220-240v 50hz                     |
| MAXIMUM WATTAGE   | 60W                               |
| NUMBER OF LAMPS   | 6                                 |
| SOCKET            | E14                               |
| INTEGRATED LED    | No                                |
| DIMMABLE FITTING  | Compatible With Dimmable<br>Lamps |
| kg<br>BOX WEIGHT  | 9.11 Kg                           |

## **PRODUCT DETAILS**

High impact glamour pairs with artisan craftsmanship to create Anya's chic silhouette. A free-form pattern of connected circles in varying sizes exude an effervescent, organic elegance. Sparkling faceted crystals are individually placed within Silver Leaf rings, radiating luxury and drama from every angle.