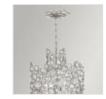

## HK-ANYA-6P Anya Two Tier Pendant - Silver Leaf

| DETAILS           |                                   |
|-------------------|-----------------------------------|
| BRAND             | Hinkley                           |
| FAMILY            | Anya                              |
| SUITABLE LOCATION | Interior                          |
| GUARANTEE         | General 2 Year Guarantee          |
| FITTING HEIGHT    | 803mm                             |
| DIAMETER          | 406mm                             |
| PROJECTION/DEPTH  | 406mm                             |
| MINIMUM DROP      | 891mm                             |
| MAXIMUM DROP      | 3887mm                            |
| POWER SOURCE      | Mains Voltage                     |
| VOLTAGE           | 220-240v 50hz                     |
| MAXIMUM WATTAGE   | 60W                               |
| NUMBER OF LAMPS   | 6                                 |
| SOCKET            | E14                               |
| INTEGRATED LED    | No                                |
| DIMMABLE FITTING  | Compatible With Dimmable<br>Lamps |
| kg<br>BOX WEIGHT  | 9.11 Kg                           |

## **PRODUCT DETAILS**

High impact glamour pairs with artisan craftsmanship to create Anya's chic silhouette. A free-form pattern of connected circles in varying sizes exude an effervescent, organic elegance. Sparkling faceted crystals are individually placed within Silver Leaf rings, radiating luxury and drama from every angle.