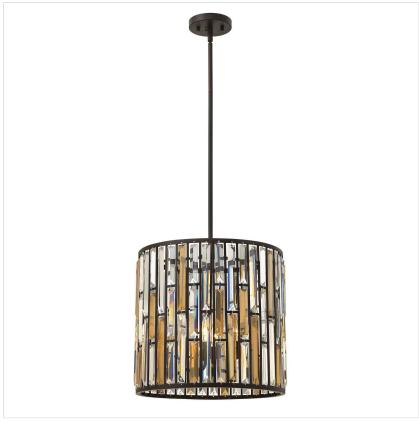

## HK-GEMMA-P-B-VBZ Gemma 3 Light Pendant - Vintage Bronze

| DETAILS           |                                              |
|-------------------|----------------------------------------------|
| BRAND             | Hinkley                                      |
| FAMILY            | Gemma                                        |
| SUITABLE LOCATION | Interior                                     |
| GUARANTEE         | General 2 Year Guarantee                     |
| FINISH            | Vintage Bronze                               |
| FITTING HEIGHT    | 400mm                                        |
| DIAMETER          | 406mm                                        |
| MINIMUM DROP      | 622mm                                        |
| MAXIMUM DROP      | 1543mm                                       |
| POWER SOURCE      | Mains Voltage                                |
| VOLTAGE           | 220-240v 50hz                                |
| MAXIMUM WATTAGE   | 60W                                          |
| NUMBER OF LAMPS   | 3                                            |
| SOCKET            | E14                                          |
| INTEGRATED LED    | No                                           |
| RODS SUPPLIED     | Supplied With 3 X 300mm & 1 X 150mm Rods.    |
| CLASS             | Class I                                      |
| BUILD MATERIALS   | Amber Pearl And Clear<br>Crystal, Mild Steel |
| DIMMABLE FITTING  | Compatible With Dimmable<br>Lamps            |
| PRODUCT WEIGHT    | 8.82 Kg                                      |
| BOX WEIGHT        | 9.80 Kg                                      |

## **PRODUCT DETAILS**

Gemma is a contemporary chandelier collection with stunning rectangular prisms of amber pearl and clear crystal set within a frame of Vintage Bronze or Silver Leaf to create a seamless sparkling jewelry-like effect.