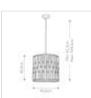

## HK-GEMMA-P-B-VBZ Gemma 3 Light Pendant - Vintage Bronze

| DETAILS           |                                              |
|-------------------|----------------------------------------------|
| BRAND             | Hinkley                                      |
| FAMILY            | Gemma                                        |
| SUITABLE LOCATION | Interior                                     |
| GUARANTEE         | General 2 Year Guarantee                     |
| FINISH            | Vintage Bronze                               |
| FITTING HEIGHT    | 400mm                                        |
| DIAMETER          | 406mm                                        |
| MINIMUM DROP      | 622mm                                        |
| MAXIMUM DROP      | 1543mm                                       |
| POWER SOURCE      | Mains Voltage                                |
| VOLTAGE           | 220-240v 50hz                                |
| MAXIMUM WATTAGE   | 60W                                          |
| NUMBER OF LAMPS   | 3                                            |
| SOCKET            | E14                                          |
| INTEGRATED LED    | No                                           |
| RODS SUPPLIED     | Supplied With 3 X 300mm & 1 X 150mm Rods.    |
| CLASS             | Class I                                      |
| BUILD MATERIALS   | Amber Pearl And Clear<br>Crystal, Mild Steel |
| DIMMABLE FITTING  | Compatible With Dimmable<br>Lamps            |
| PRODUCT WEIGHT    | 8.82 Kg                                      |
| BOX WEIGHT        | 9.80 Kg                                      |