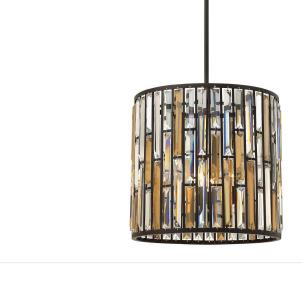

## HK-GEMMA-P-B-VBZ Gemma 3 Light Pendant - Vintage Bronze

| DETAILS           |                                              |
|-------------------|----------------------------------------------|
| BRAND             | Hinkley                                      |
| FAMILY            | Gemma                                        |
| SUITABLE LOCATION | Interior                                     |
| GUARANTEE         | General 2 Year Guarantee                     |
| FINISH            | Vintage Bronze                               |
| FITTING HEIGHT    | 400mm                                        |
| DIAMETER          | 406mm                                        |
| MINIMUM DROP      | 622mm                                        |
| MAXIMUM DROP      | 1543mm                                       |
| POWER SOURCE      | Mains Voltage                                |
| VOLTAGE           | 220-240v 50hz                                |
| MAXIMUM WATTAGE   | 60W                                          |
| NUMBER OF LAMPS   | 3                                            |
| SOCKET            | E14                                          |
| INTEGRATED LED    | No                                           |
| RODS SUPPLIED     | Supplied With 3 X 300mm & 1 X 150mm Rods.    |
| CLASS             | Class I                                      |
| BUILD MATERIALS   | Amber Pearl And Clear<br>Crystal, Mild Steel |
| DIMMABLE FITTING  | Compatible With Dimmable<br>Lamps            |
| PRODUCT WEIGHT    | 8.82 Kg                                      |
| BOX WEIGHT        | 9.80 Kg                                      |

## **PRODUCT DETAILS**

Gemma is a contemporary chandelier collection with stunning rectangular prisms of amber pearl and clear crystal set within a frame of Vintage Bronze or Silver Leaf to create a seamless sparkling jewelry-like effect.