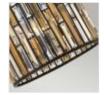

## HK-GEMMA-P-B-VBZ Gemma 3 Light Pendant - Vintage Bronze

| DETAILS           |                                              |
|-------------------|----------------------------------------------|
| BRAND             | Hinkley                                      |
| FAMILY            | Gemma                                        |
| SUITABLE LOCATION | Interior                                     |
| GUARANTEE         | General 2 Year Guarantee                     |
| FINISH            | Vintage Bronze                               |
| FITTING HEIGHT    | 400mm                                        |
| DIAMETER          | 406mm                                        |
| MINIMUM DROP      | 622mm                                        |
| MAXIMUM DROP      | 1543mm                                       |
| POWER SOURCE      | Mains Voltage                                |
| VOLTAGE           | 220-240v 50hz                                |
| MAXIMUM WATTAGE   | 60W                                          |
| NUMBER OF LAMPS   | 3                                            |
| SOCKET            | E14                                          |
| INTEGRATED LED    | No                                           |
| RODS SUPPLIED     | Supplied With 3 X 300mm & 1 X 150mm Rods.    |
| CLASS             | Class I                                      |
| BUILD MATERIALS   | Amber Pearl And Clear<br>Crystal, Mild Steel |
| DIMMABLE FITTING  | Compatible With Dimmable<br>Lamps            |
| PRODUCT WEIGHT    | 8.82 Kg                                      |
| BOX WEIGHT        | 9.80 Kg                                      |

## **PRODUCT DETAILS**

Gemma is a contemporary chandelier collection with stunning rectangular prisms of amber pearl and clear crystal set within a frame of Vintage Bronze or Silver Leaf to create a seamless sparkling jewelry-like effect.