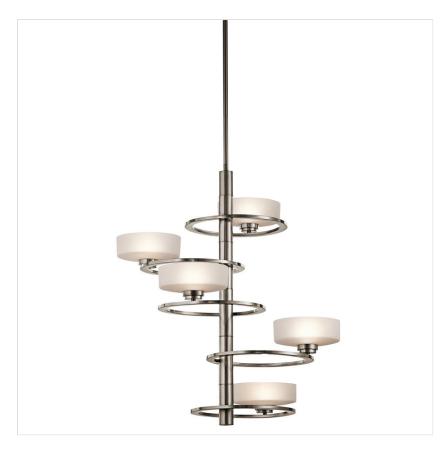

## KL-ALEEKA5A

Aleeka 5 Light Tall Chandelier - Classic Pewter

| DETAILS           |                                           |
|-------------------|-------------------------------------------|
| BRAND             | Kichler                                   |
| FAMILY            | Aleeka                                    |
| SUITABLE LOCATION | Interior                                  |
| GUARANTEE         | General 2 Year Guarantee                  |
| FINISH            | Classic Pewter                            |
| FITTING HEIGHT    | 787mm                                     |
| DIAMETER          | 718mm                                     |
| MINIMUM DROP      | 929mm                                     |
| MAXIMUM DROP      | 1829mm                                    |
| POWER SOURCE      | Mains Voltage                             |
| VOLTAGE           | 220-240v 50hz                             |
| MAXIMUM WATTAGE   | 3W LED                                    |
| NUMBER OF LAMPS   | 5                                         |
| SOCKET            | <b>G</b> 9                                |
| INTEGRATED LED    | No                                        |
| LED LUMENS        | 300Lm Each                                |
| LED COLOUR TEMP   | 3000k                                     |
| RODS SUPPLIED     | Supplied With 2 X 150mm & 2 X 300mm Rods. |
| CLASS             | Class I                                   |
| BUILD MATERIALS   | Aluminium, Glass                          |
| HOURS             | 25000                                     |
| DIMMABLE FITTING  | Compatible With Dimmable<br>Lamps         |
| PRODUCT WEIGHT    | 7.39 Kg                                   |
| BOX WEIGHT        | 8.21 Kg                                   |

## **PRODUCT DETAILS**

The LED Aleeka collection uses celestial inspiration to create it's own gravitational force. Concentric rings orbit around a slim and sleek cylindrical centre column. Oval globes seem to float almost weightlessly on top, and the Classic Pewter finish delivers the final soft contemporary touch.