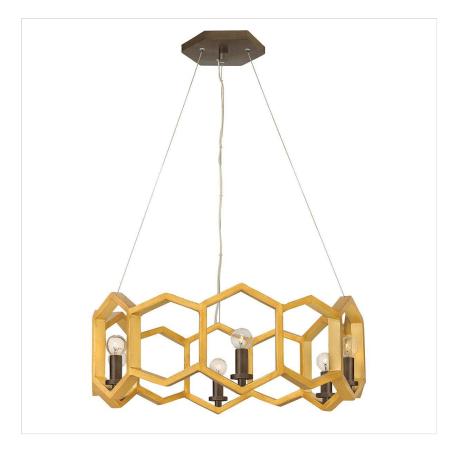

## HK-MOXIE6-P-SSG Moxie 6 Light Pendant - Sunset Gold

| DETAILS           |                                |
|-------------------|--------------------------------|
| BRAND             | Hinkley                        |
| FAMILY            | Moxie                          |
| SUITABLE LOCATION | Interior                       |
| GUARANTEE         | General 2 Year Guarantee       |
| FINISH            | Sunset Gold                    |
| FITTING HEIGHT    | 80mm                           |
| DIAMETER          | 769mm                          |
| MINIMUM DROP      | 305mm                          |
| MAXIMUM DROP      | 3102mm                         |
| POWER SOURCE      | Mains Voltage                  |
| VOLTAGE           | 220-240v 50hz                  |
| MAXIMUM WATTAGE   | 60W                            |
| NUMBER OF LAMPS   | 6                              |
| SOCKET            | E14                            |
| INTEGRATED LED    | No                             |
| CLASS             | Class I                        |
| BUILD MATERIALS   | Steel                          |
| DIMMABLE FITTING  | Compatible With Dimmable Lamps |
| PRODUCT WEIGHT    | 3.15 Kg                        |
| BOX WEIGHT        | 3.50 Kg                        |

## **PRODUCT DETAILS**

Moxie takes center stage with a show-stopping design of interlocking hexagons suspended from sleek cables. Its contemporary form and robust construction is confidently underscored by a dramatic Sunset Gold and Black finish combination that commands the room's attention.