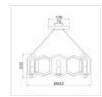

## HK-MOXIE6-P-SSG Moxie 6 Light Pendant - Sunset Gold

| DETAILS           |                                |
|-------------------|--------------------------------|
| BRAND             | Hinkley                        |
| FAMILY            | Moxie                          |
| SUITABLE LOCATION | Interior                       |
| GUARANTEE         | General 2 Year Guarantee       |
| FINISH            | Sunset Gold                    |
| FITTING HEIGHT    | 80mm                           |
| DIAMETER          | 769mm                          |
| MINIMUM DROP      | 305mm                          |
| MAXIMUM DROP      | 3102mm                         |
| POWER SOURCE      | Mains Voltage                  |
| VOLTAGE           | 220-240v 50hz                  |
| MAXIMUM WATTAGE   | 60W                            |
| NUMBER OF LAMPS   | 6                              |
| SOCKET            | E14                            |
| INTEGRATED LED    | No                             |
| CLASS             | Class I                        |
| BUILD MATERIALS   | Steel                          |
| DIMMABLE FITTING  | Compatible With Dimmable Lamps |
| PRODUCT WEIGHT    | 3.15 Kg                        |
| BOX WEIGHT        | 3.50 Kg                        |

## **PRODUCT DETAILS**

Moxie takes center stage with a show-stopping design of interlocking hexagons suspended from sleek cables. Its contemporary form and robust construction is confidently underscored by a dramatic Sunset Gold and Black finish combination that commands the room's attention.