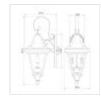

## FE-OAKMONT2-M

Oakmont 2 Light Medium Wall Lantern - Patina Bronze

| DETAILS           |                                    |
|-------------------|------------------------------------|
| BRAND             | Feiss                              |
| FAMILY            | Oakmont                            |
| SUITABLE LOCATION | Exterior                           |
| GUARANTEE         | 3 Year Anti Corrosion<br>Guarantee |
| IP RATING         | IP44                               |
| FINISH            | Patina Bronze                      |
| FITTING HEIGHT    | 673mm                              |
| WIDTH             | 254mm                              |
| PROJECTION/DEPTH  | 311mm                              |
| POWER SOURCE      | Mains Voltage                      |
| VOLTAGE           | 220-240v 50hz                      |
| MAXIMUM WATTAGE   | 60W                                |
| NUMBER OF LAMPS   | 2                                  |
| SOCKET            | E14                                |
| INTEGRATED LED    | No                                 |
| CLASS             | Class I                            |
| BUILD MATERIALS   | Cast Aluminium                     |
| DIMMABLE FITTING  | Compatible With Dimmable<br>Lamps  |
| PRODUCT WEIGHT    | 3.33 Kg                            |
| BOX WEIGHT        | 3.70 Kg                            |

## **PRODUCT DETAILS**

The Oakmont outdoor collection boasts incredible details, from the steeply pitched roofline and softly curved glass panels to an angular back plate, lovely curved arm extension and classic finials. A Patina Bronze finish paired with clear seeded glass give this stately collection old world charm. Cast aluminium construction ensures durability.