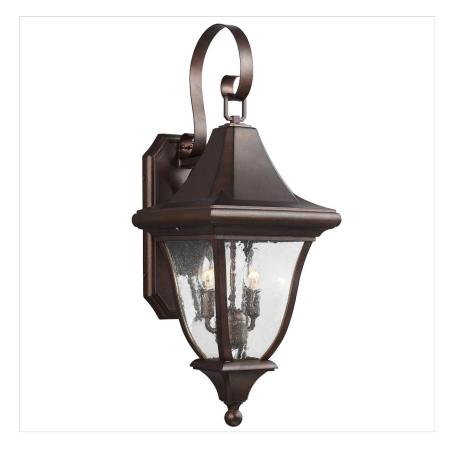

## FE-OAKMONT2-M

Oakmont 2 Light Medium Wall Lantern - Patina Bronze

| DETAILS           |                                    |
|-------------------|------------------------------------|
| BRAND             | Feiss                              |
| FAMILY            | Oakmont                            |
| SUITABLE LOCATION | Exterior                           |
| GUARANTEE         | 3 Year Anti Corrosion<br>Guarantee |
| IP RATING         | IP44                               |
| FINISH            | Patina Bronze                      |
| FITTING HEIGHT    | 673mm                              |
| WIDTH             | 254mm                              |
| PROJECTION/DEPTH  | 311mm                              |
| POWER SOURCE      | Mains Voltage                      |
| VOLTAGE           | 220-240v 50hz                      |
| MAXIMUM WATTAGE   | 60W                                |
| NUMBER OF LAMPS   | 2                                  |
| SOCKET            | E14                                |
| INTEGRATED LED    | No                                 |
| CLASS             | Class I                            |
| BUILD MATERIALS   | Cast Aluminium                     |
| DIMMABLE FITTING  | Compatible With Dimmable<br>Lamps  |
| PRODUCT WEIGHT    | 3.33 Kg                            |
| BOX WEIGHT        | 3.70 Kg                            |

## **PRODUCT DETAILS**

The Oakmont outdoor collection boasts incredible details, from the steeply pitched roofline and softly curved glass panels to an angular back plate, lovely curved arm extension and classic finials. A Patina Bronze finish paired with clear seeded glass give this stately collection old world charm. Cast aluminium construction ensures durability.