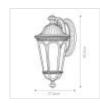

## FE-REGENTCOURT-M

Regent Court 2 Light Medium Wall Lantern - Walnut

| DETAILS           |                                      |
|-------------------|--------------------------------------|
| BRAND             | Feiss                                |
| FAMILY            | Regent Court                         |
| SUITABLE LOCATION | Exterior                             |
| GUARANTEE         | 3 Year Anti Corrosion<br>Guarantee   |
| IP RATING         | IP44                                 |
| FINISH            | Walnut                               |
| FITTING HEIGHT    | 445mm                                |
| WIDTH             | 216mm                                |
| PROJECTION/DEPTH  | 279mm                                |
| POWER SOURCE      | Mains Voltage                        |
| VOLTAGE           | 220-240v 50hz                        |
| MAXIMUM WATTAGE   | 60W                                  |
| NUMBER OF LAMPS   | 2                                    |
| SOCKET            | E14                                  |
| INTEGRATED LED    | No                                   |
| CLASS             | Class I                              |
| BUILD MATERIALS   | Cast Aluminium, Blown<br>Water Glass |
| DIMMABLE FITTING  | Compatible With Dimmable Lamps       |
| PRODUCT WEIGHT    | 2.92 Kg                              |
| BOX WEIGHT        | 3.24 Kg                              |

## **PRODUCT DETAILS**

This regency style lantern boasts hand blown clear water glass and all die-cast aluminium construction. The rich Walnut finish completes the stately approach. IP44 rated.

United Kingdom