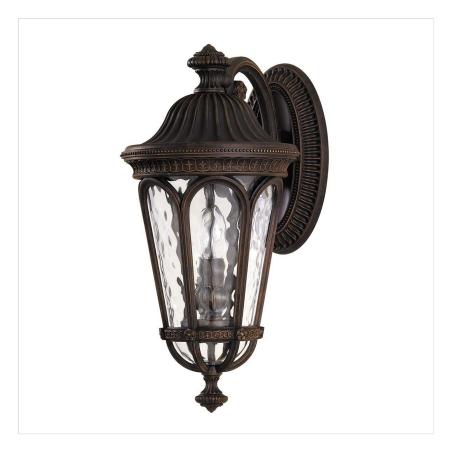

## FE-REGENTCOURT-M

Regent Court 2 Light Medium Wall Lantern - Walnut

| DETAILS           |                                      |
|-------------------|--------------------------------------|
| BRAND             | Feiss                                |
| FAMILY            | Regent Court                         |
| SUITABLE LOCATION | Exterior                             |
| GUARANTEE         | 3 Year Anti Corrosion<br>Guarantee   |
| IP RATING         | IP44                                 |
| FINISH            | Walnut                               |
| FITTING HEIGHT    | 445mm                                |
| WIDTH             | 216mm                                |
| PROJECTION/DEPTH  | 279mm                                |
| POWER SOURCE      | Mains Voltage                        |
| VOLTAGE           | 220-240v 50hz                        |
| MAXIMUM WATTAGE   | 60W                                  |
| NUMBER OF LAMPS   | 2                                    |
| SOCKET            | E14                                  |
| INTEGRATED LED    | No                                   |
| CLASS             | Class I                              |
| BUILD MATERIALS   | Cast Aluminium, Blown<br>Water Glass |
| DIMMABLE FITTING  | Compatible With Dimmable Lamps       |
| PRODUCT WEIGHT    | 2.92 Kg                              |
| BOX WEIGHT        | 3.24 Kg                              |

## **PRODUCT DETAILS**

This regency style lantern boasts hand blown clear water glass and all die-cast aluminium construction. The rich Walnut finish completes the stately approach. IP44 rated.

United Kingdom