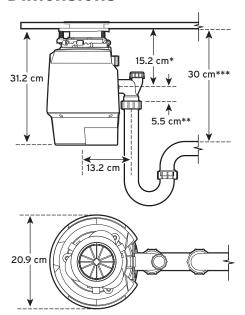

#### **Dimensions**

- \*Distance from bottom of sink to centre line of disposer outlet. Add 12.7 mm when stainless steel sinks are used.
- \*\*Length of tailpipe from centre line of disposer outlet to end of tailpine.
- \*\*\*Distance between bottom of sink bowl to the waste pipe to be minimum of 30 cm.