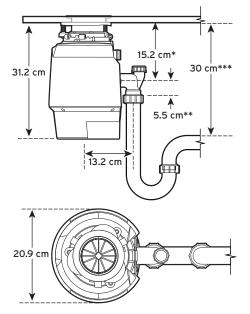

#### Dimensions

\*Distance from bottom of sink to centre line of disposer outlet. Add 12.7 mm when stainless steel sinks are used.

- \*\*Length of tailpipe from centre line of disposer outlet to end of tailpipe.
- \*\*\*Distance between bottom of sink bowl to the waste pipe to be minimum of 30 cm.

### **Specifications**

| Type of Feed                   | Continuous                                       |
|--------------------------------|--------------------------------------------------|
|                                |                                                  |
| On/Off Control                 | Air Switch                                       |
| Motor                          | Single Phase                                     |
| Motor HP                       | 0.75                                             |
| Volts                          | 220-240                                          |
| HZ                             | 50-60                                            |
| Motor Power, W                 | 380 W                                            |
| Time Rating                    | Intermittent                                     |
| Lubrication                    | Permanently Lubricated<br>Upper & Lower Bearings |
| Shipping Weight<br>(Approx.)   | 8.12 kg                                          |
| Overall Height                 | 31.2 cm                                          |
| Motor Protection               | Automatic Reset                                  |
| Drain Connection               | 3.8 cm Cushioned Slip<br>Joint                   |
| Dishwasher Drain<br>Connection | Yes                                              |
| Grind Technology               | 2-Stage MultiGrind<br>Technology                 |
| Plug                           | 3pin UK                                          |
| Grind Chamber<br>Capacity      | 980 ml                                           |