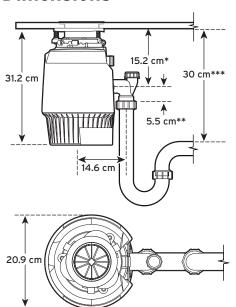

#### **Dimensions**

- \*Distance from bottom of sink to centre line of disposer outlet. Add 12.7 mm when stainless steel sinks are used.
- \*\*Length of tailpipe from centre line of disposer outlet to end of tailpine.
- \*\*\*Distance between bottom of sink bowl to the waste pipe to be minimum of 30 cm.

### **Specifications**

|                                | 1                                                |
|--------------------------------|--------------------------------------------------|
| Type of Feed                   | Continuous                                       |
| On/Off Control                 | Air Switch                                       |
| Motor                          | Single Phase                                     |
| Motor HP                       | 0.75                                             |
| Volts                          | 220-240                                          |
| HZ                             | 50-60                                            |
| Motor Power, W                 | 380 W                                            |
| Time Rating                    | Intermittent                                     |
| Lubrication                    | Permanently Lubricated<br>Upper & Lower Bearings |
| Shipping Weight (Approx.)      | 8.34 kg                                          |
| Overall Height                 | 31.2 cm                                          |
| Motor Protection               | Automatic Reset                                  |
| Drain Connection               | 3.8 cm Cushioned Slip<br>Joint                   |
| Dishwasher Drain<br>Connection | Yes                                              |
| Grind Technology               | 3-Stage MultiGrind<br>Technology                 |
| Plug                           | 3pin UK                                          |
| Grind Chamber<br>Capacity      | 980 ml                                           |
|                                |                                                  |