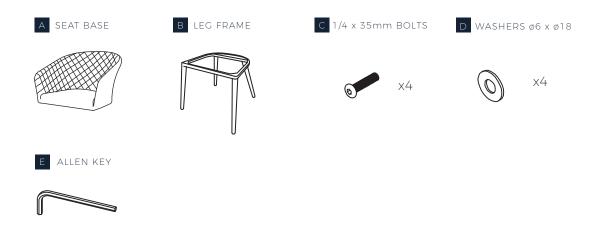

## **COMPONENT PARTS**

Please check if you have all the parts as listed below. Note: The quantities below are the correct amount to complete the assembly. In some cases more fittings may be supplied than are required.