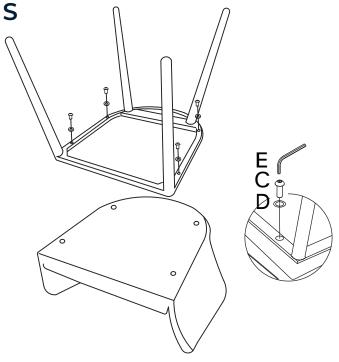

#### STEP 1

Ensure all the parts are at the correct positions. Use the allen key (Part E) to tighten up all the bolts.