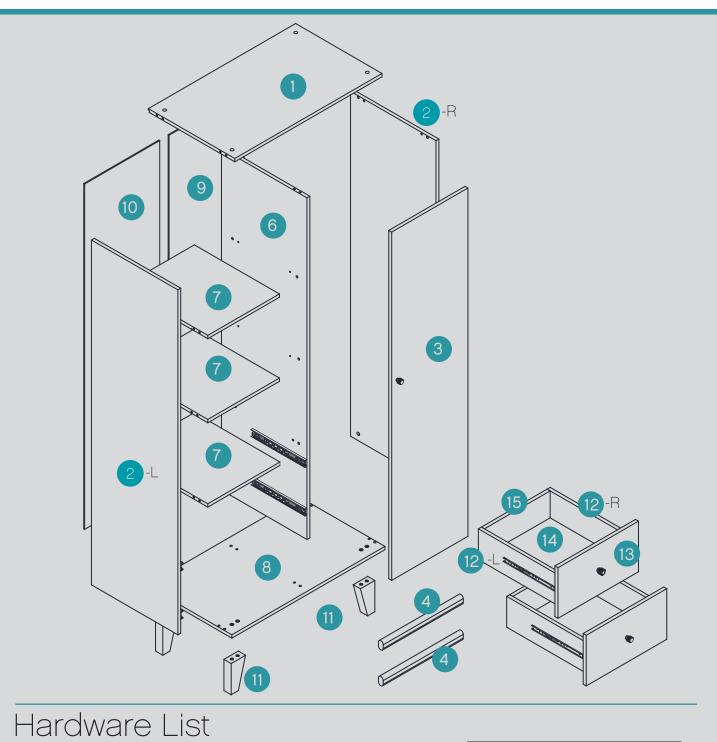

### Parts List

| ID# | 1pc         | for repl  | acement  |     | ty |
|-----|-------------|-----------|----------|-----|----|
| Α   | 000         | 6.5x4     | 10mm     | 41  | рс |
| ID# | <b>₽</b> 2p | c for rep | lacement | Q   |    |
| В   |             | 15x11.    | ōmm      | 42  | рс |
| ID# |             | _         |          | Q   | ty |
| С   | 2           |           | 50mm     | 1 p | C  |
| ID# | 1pc         | for repl  | acement  | Q   | ty |
| D   | · ·         | Ø3.5x     | 16mm     | 29  | рс |
| ID# | 0           | ,         |          | Q   | ty |
| Е   | .6          | 8x        | 40mm     | 24  | рс |

| G<br>ID# | ~ •                  | 3pc  |
|----------|----------------------|------|
| ID#<br>H | <b>4</b> x16mm       | 1 pc |
| ID#      | (10/6mm)             | 1 pc |
| ID#      | 200x30mm             | 1 pc |
| ID#      | <b>()</b><br>M6x40mm | 8 pc |

| ID#      |                                                                                                                                                                                                                                                                                                                                                                                                                                                                                                                                                                                                                                                                                                                                                                                                                                                                                                                                                                                                                                                                                                                                                                                                                                                                                                                                                                                                                                                                                                                                                                                                                                                                                                                                                                                                                                                                                                                                                                                                                                                                                                                               | 1 pc  |
|----------|-------------------------------------------------------------------------------------------------------------------------------------------------------------------------------------------------------------------------------------------------------------------------------------------------------------------------------------------------------------------------------------------------------------------------------------------------------------------------------------------------------------------------------------------------------------------------------------------------------------------------------------------------------------------------------------------------------------------------------------------------------------------------------------------------------------------------------------------------------------------------------------------------------------------------------------------------------------------------------------------------------------------------------------------------------------------------------------------------------------------------------------------------------------------------------------------------------------------------------------------------------------------------------------------------------------------------------------------------------------------------------------------------------------------------------------------------------------------------------------------------------------------------------------------------------------------------------------------------------------------------------------------------------------------------------------------------------------------------------------------------------------------------------------------------------------------------------------------------------------------------------------------------------------------------------------------------------------------------------------------------------------------------------------------------------------------------------------------------------------------------------|-------|
| ID#      | - 100 - 100 - 100 - 100 - 100 - 100 - 100 - 100 - 100 - 100 - 100 - 100 - 100 - 100 - 100 - 100 - 100 - 100 - 100 - 100 - 100 - 100 - 100 - 100 - 100 - 100 - 100 - 100 - 100 - 100 - 100 - 100 - 100 - 100 - 100 - 100 - 100 - 100 - 100 - 100 - 100 - 100 - 100 - 100 - 100 - 100 - 100 - 100 - 100 - 100 - 100 - 100 - 100 - 100 - 100 - 100 - 100 - 100 - 100 - 100 - 100 - 100 - 100 - 100 - 100 - 100 - 100 - 100 - 100 - 100 - 100 - 100 - 100 - 100 - 100 - 100 - 100 - 100 - 100 - 100 - 100 - 100 - 100 - 100 - 100 - 100 - 100 - 100 - 100 - 100 - 100 - 100 - 100 - 100 - 100 - 100 - 100 - 100 - 100 - 100 - 100 - 100 - 100 - 100 - 100 - 100 - 100 - 100 - 100 - 100 - 100 - 100 - 100 - 100 - 100 - 100 - 100 - 100 - 100 - 100 - 100 - 100 - 100 - 100 - 100 - 100 - 100 - 100 - 100 - 100 - 100 - 100 - 100 - 100 - 100 - 100 - 100 - 100 - 100 - 100 - 100 - 100 - 100 - 100 - 100 - 100 - 100 - 100 - 100 - 100 - 100 - 100 - 100 - 100 - 100 - 100 - 100 - 100 - 100 - 100 - 100 - 100 - 100 - 100 - 100 - 100 - 100 - 100 - 100 - 100 - 100 - 100 - 100 - 100 - 100 - 100 - 100 - 100 - 100 - 100 - 100 - 100 - 100 - 100 - 100 - 100 - 100 - 100 - 100 - 100 - 100 - 100 - 100 - 100 - 100 - 100 - 100 - 100 - 100 - 100 - 100 - 100 - 100 - 100 - 100 - 100 - 100 - 100 - 100 - 100 - 100 - 100 - 100 - 100 - 100 - 100 - 100 - 100 - 100 - 100 - 100 - 100 - 100 - 100 - 100 - 100 - 100 - 100 - 100 - 100 - 100 - 100 - 100 - 100 - 100 - 100 - 100 - 100 - 100 - 100 - 100 - 100 - 100 - 100 - 100 - 100 - 100 - 100 - 100 - 100 - 100 - 100 - 100 - 100 - 100 - 100 - 100 - 100 - 100 - 100 - 100 - 100 - 100 - 100 - 100 - 100 - 100 - 100 - 100 - 100 - 100 - 100 - 100 - 100 - 100 - 100 - 100 - 100 - 100 - 100 - 100 - 100 - 100 - 100 - 100 - 100 - 100 - 100 - 100 - 100 - 100 - 100 - 100 - 100 - 100 - 100 - 100 - 100 - 100 - 100 - 100 - 100 - 100 - 100 - 100 - 100 - 100 - 100 - 100 - 100 - 100 - 100 - 100 - 100 - 100 - 100 - 100 - 100 - 100 - 100 - 100 - 100 - 100 - 100 - 100 - 100 - 100 - 100 - 100 - 100 - 100 - 100 - 100 - 100 - 100 - 100 - 100 - 100 - 100 - 100 - 100 | 4 pc  |
| ID#      |                                                                                                                                                                                                                                                                                                                                                                                                                                                                                                                                                                                                                                                                                                                                                                                                                                                                                                                                                                                                                                                                                                                                                                                                                                                                                                                                                                                                                                                                                                                                                                                                                                                                                                                                                                                                                                                                                                                                                                                                                                                                                                                               | 24 pc |
| ID#<br>P |                                                                                                                                                                                                                                                                                                                                                                                                                                                                                                                                                                                                                                                                                                                                                                                                                                                                                                                                                                                                                                                                                                                                                                                                                                                                                                                                                                                                                                                                                                                                                                                                                                                                                                                                                                                                                                                                                                                                                                                                                                                                                                                               | 4 pc  |

Assemble metal dowels A x 40. Assemble wooden dowels E x 24.

3 8 WX 8 PCS

Assemble locking nuts 16 x B.

Assemble foot using 8 x K bolts

Assemble locking nuts 2 x B.

Assemble locking nuts 22 x B.

Assemble screw 28 x D With two people, tilt wardrobe gently to upright position

Attach handle 1 x G to door. Attach door hinges M to the doors using 8 x N screw

Attach doors to side using  $16 \times N$  screws Assemble clothes rail using  $4 \times P$ .

Attach handle 2 x G to drawers.