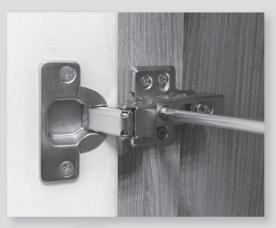

### HINGE ADJUSTMENT INSTRUCTIONS

#### MOVE DOOR LEFT TO RIGHT

Turn adjusting screw clockwise to move door to the right. Turn screw anticlockwise to move door to the left.