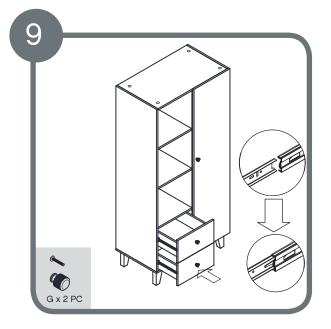

Attach handle 1 x G to door. Attach door hinges M to the doors using 8 x N screw

Attach doors to side using  $16 \times N$  screws Assemble clothes rail using  $4 \times P$ .

Attach handle 2 x G to drawers.