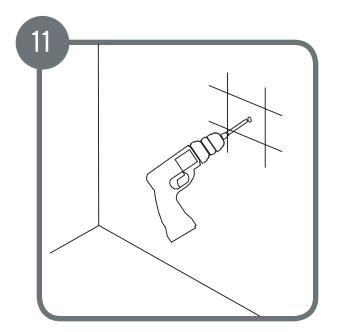

Fittings to attach the strap to the wall are not provided and suitable fittings for the wall type should be used

Caution: The drawer is not provided with end stops that prevent it from being pulled out of the unit.