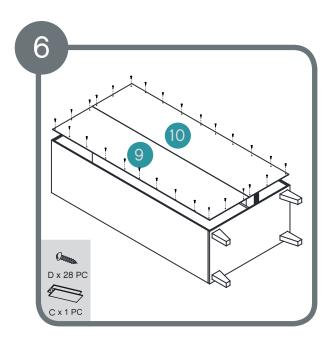

Assemble metal dowels A x 40. Assemble wooden dowels E x 24.

3 8 WX 8 PCS

Assemble locking nuts 16 x B.

Assemble foot using 8 x K bolts

Assemble locking nuts 2 x B.

Assemble locking nuts 22 x B.

Assemble screw 28 x D With two people, tilt wardrobe gently to upright position