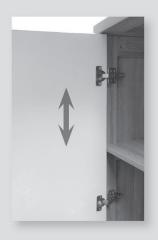

#### MOVING DOOR **UP OR DOWN**

Loosen top and bottom adjusting point screw on all hinges, push hinge up or down depending on door alignment then tighten screws and add fixed point screws.

#### MOVE DOOR LEFT TO RIGHT

Turn adjusting screw clockwise to move door to the right. Turn screw anticlockwise to move door to the left.

#### MOVING DOOR IN OR OUT

Loosen screw on all hinges, move door to desired point, then tighten all screws.

www.tuttibambini.com

Follow us f 5