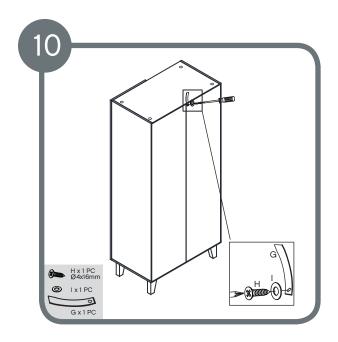

Fittings to attach the strap to the wall are not provided and suitable fittings for the wall type should be used

Caution: The drawer is not provided with end stops that prevent it from being pulled out of the unit.