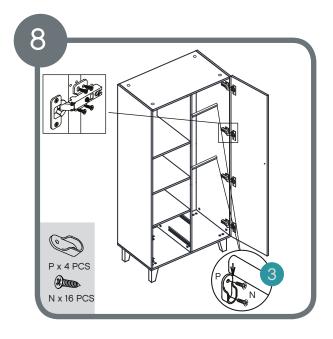

Assemble metal dowels A x 40. Assemble wooden dowels E x 24.

3 8 WX 8 PCS

Assemble locking nuts 16 x B.

Assemble foot using 8 x K bolts

Assemble locking nuts 2 x B.

Assemble locking nuts 22 x B.

Assemble screw 28 x D With two people, tilt wardrobe gently to upright position