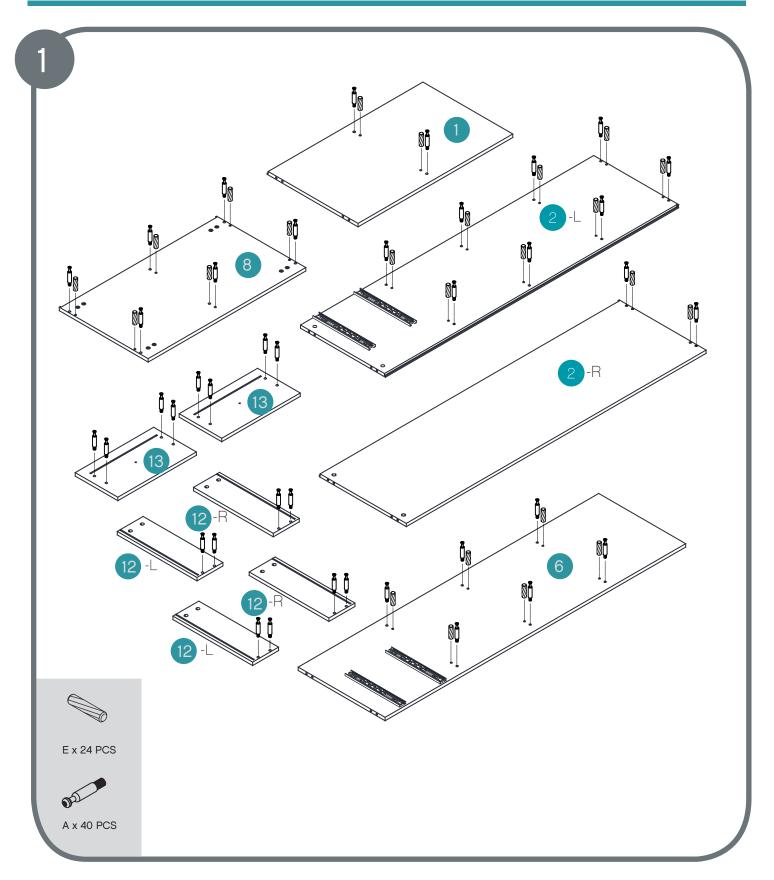

Assemble metal dowels A x 40. Assemble wooden dowels E x 24.

3 8 WX 8 PCS

Assemble locking nuts 16 x B.

Assemble foot using 8 x K bolts

Assemble locking nuts 2 x B.

Assemble locking nuts 22 x B.

Assemble screw 28 x D With two people, tilt wardrobe gently to upright position