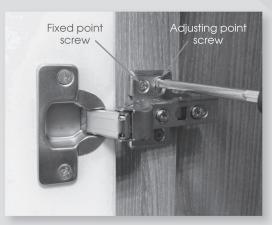

#### MOVING DOOR **UP OR DOWN**

Loosen top and bottom adjusting point screw on all hinges, push hinge up or down depending on door alignment then tighten screws and add fixed point screws.

#### MOVE DOOR LEFT TO RIGHT

Turn adjusting screw clockwise to move door to the right. Turn screw anticlockwise to move door to the left.

#### MOVING DOOR IN OR OUT

Loosen screw on all hinges, move door to desired point, then tighten all screws.

www.tuttibambini.com

Follow us f 5