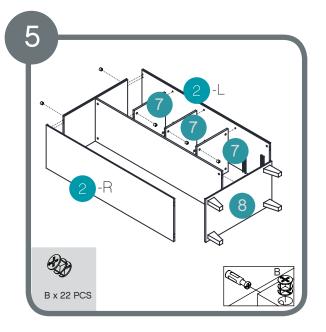

Assemble metal dowels A x 40. Assemble wooden dowels E x 24.

3 8 WX 8 PCS

Assemble locking nuts 16 x B.

Assemble foot using 8 x K bolts

Assemble locking nuts 2 x B.

Assemble locking nuts 22 x B.

Assemble screw 28 x D With two people, tilt wardrobe gently to upright position