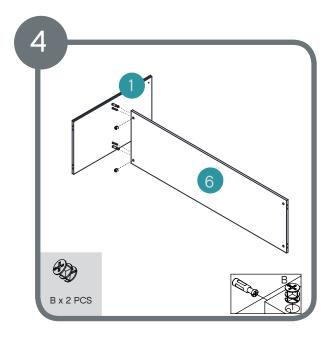

Assemble metal dowels A x 40. Assemble wooden dowels E x 24.

3 8 WX 8 PCS

Assemble locking nuts 16 x B.

Assemble foot using 8 x K bolts

Assemble locking nuts 2 x B.

Assemble locking nuts 22 x B.

Assemble screw 28 x D With two people, tilt wardrobe gently to upright position