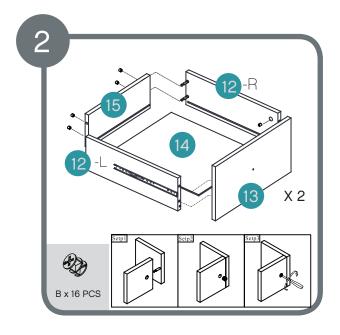

Assemble metal dowels A x 40. Assemble wooden dowels E x 24.

3 8 WX 8 PCS

Assemble locking nuts 16 x B.

Assemble foot using 8 x K bolts

Assemble locking nuts 2 x B.

Assemble locking nuts 22 x B.

Assemble screw 28 x D With two people, tilt wardrobe gently to upright position