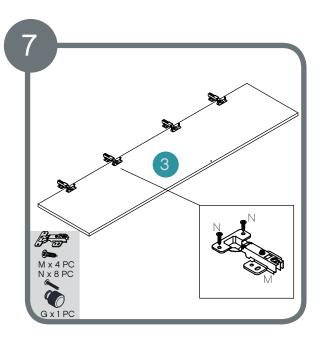

Attach handle 1 x G to door. Attach door hinges M to the doors using 8 x N screw

Attach doors to side using  $16 \times N$  screws Assemble clothes rail using  $4 \times P$ .

Attach handle 2 x G to drawers.