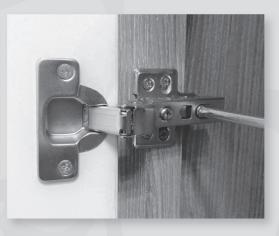

### HINGE ADJUSTMENT INSTRUCTIONS

#### MOVING DOOR **UP OR DOWN**

Loosen top and bottom adjusting point screw on all hinges, push hinge up or down depending on door alignment then tighten screws and add fixed point screws.

#### MOVING DOOR IN OR OUT

Loosen screw on all hinges, move door to desired point, then tighten all screws.

www.tuttibambini.com

Follow us f 5