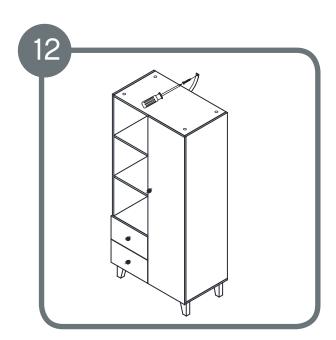

Fittings to attach the strap to the wall are not provided and suitable fittings for the wall type should be used

Caution: The drawer is not provided with end stops that prevent it from being pulled out of the unit.