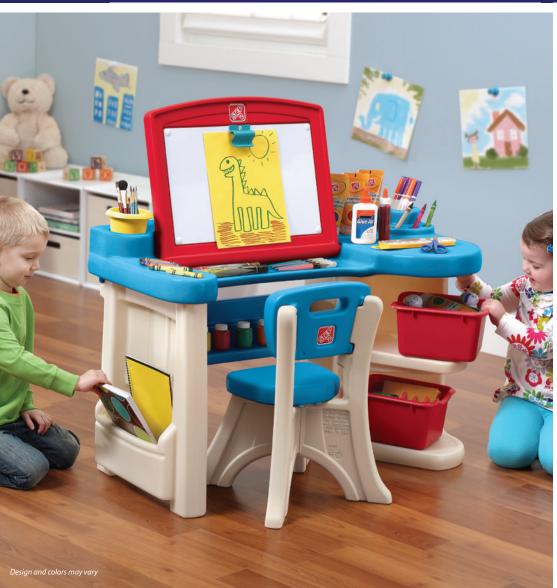

## Two-in-one art studio meets all of your creative and storage needs!

- Features an adjustable work surface board; fold down for a desk, or lift up for an easel
- Studio is taller than other art desks to accommodate growing children, allowing for many years of use
- Large side pocket for notebooks, coloring books, paper and more
- Roomy 13 x 20 in (33 x 51cm) work surface with integrated storage areas and a stylized studio look
- 2 large bins hold art supplies within easy reach
- Removable supply cup for brushes, pencils, markers, etc.
- Surfaces wipe clean easily
- Chair included