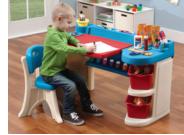

## Two-in-one art studio meets all of your creative and storage needs!

- Features an adjustable work surface board; fold down for a desk, or lift up for an easel
- Studio is taller than other art desks to accommodate growing children, allowing for many years of use
- Large side pocket for notebooks, coloring books, paper and more
- Roomy 13 x 20 in (33 x 51cm) work surface with integrated storage areas and a stylized studio look
- 2 large bins hold art supplies within easy reach
- Removable supply cup for brushes, pencils, markers, etc.
- Surfaces wipe clean easily
- Chair included