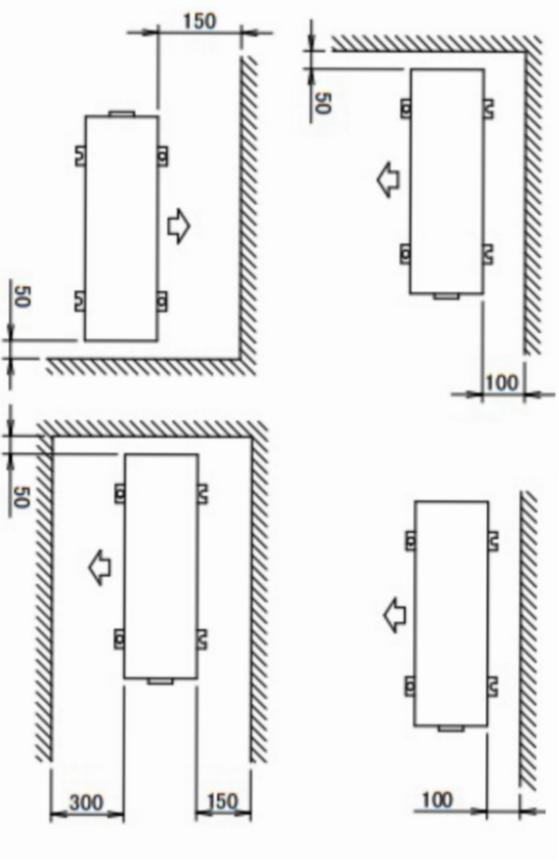

## Minimum Space for air flow 8 Maintenance

For any applications where a wall higher than 1200mm is located in front of the understance of a minimum of 1000mm is required. nit

Units can either be mounted at ground level on rubber anti vibration blocks or at height on wall brackets to a maximum of 3 meters.

\*\*Additional space of 300mm required to the left hand side of the unit to access the v \*some of the larger systems be sited at a lower level. alves.