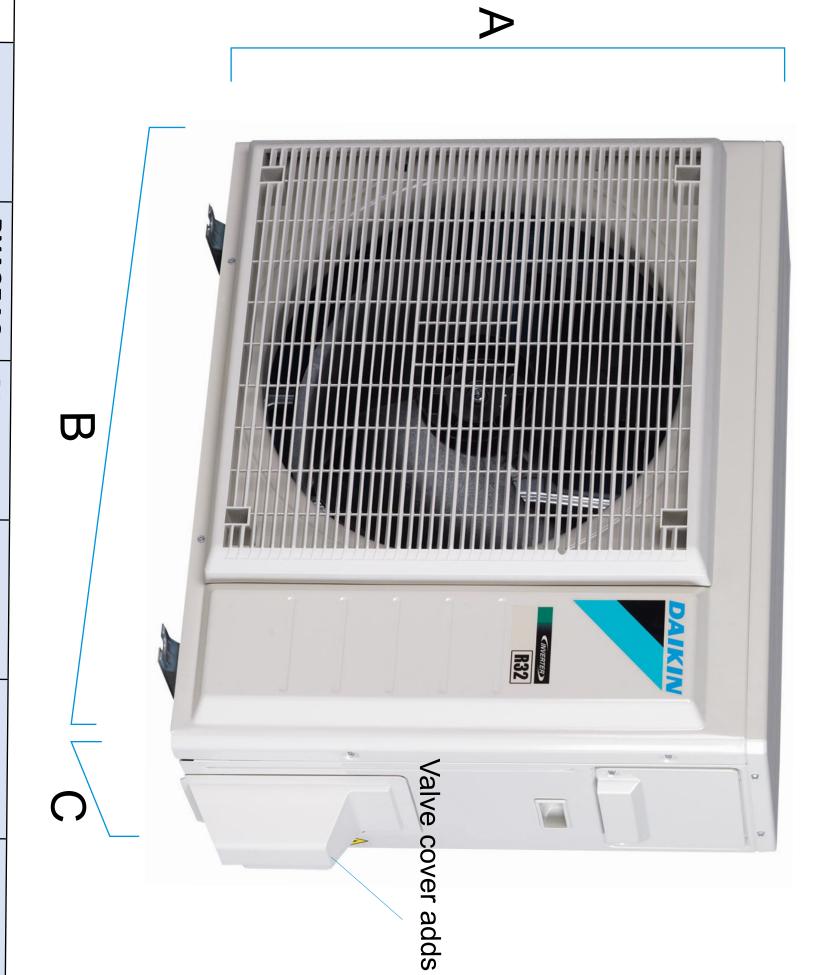

RXA - Outdoor Unit Dimensional Details

another 63mm

| <b>Depth (C)</b> 350 350 373 | <b>Width (B)</b> 840 840 870 | <b>Height (A)</b> 550 550 734 | RXA25A8 RXA35A8 RXA50B8 |
|------------------------------|------------------------------|-------------------------------|-------------------------|
|                              |                              |                               |                         |

<sup>\*</sup>Sizes shown in millimetres

\*\*Additional space of 300mm required to the left hand side of the unit to access the v \*some of the larger systems be sited at a lower level. alves.